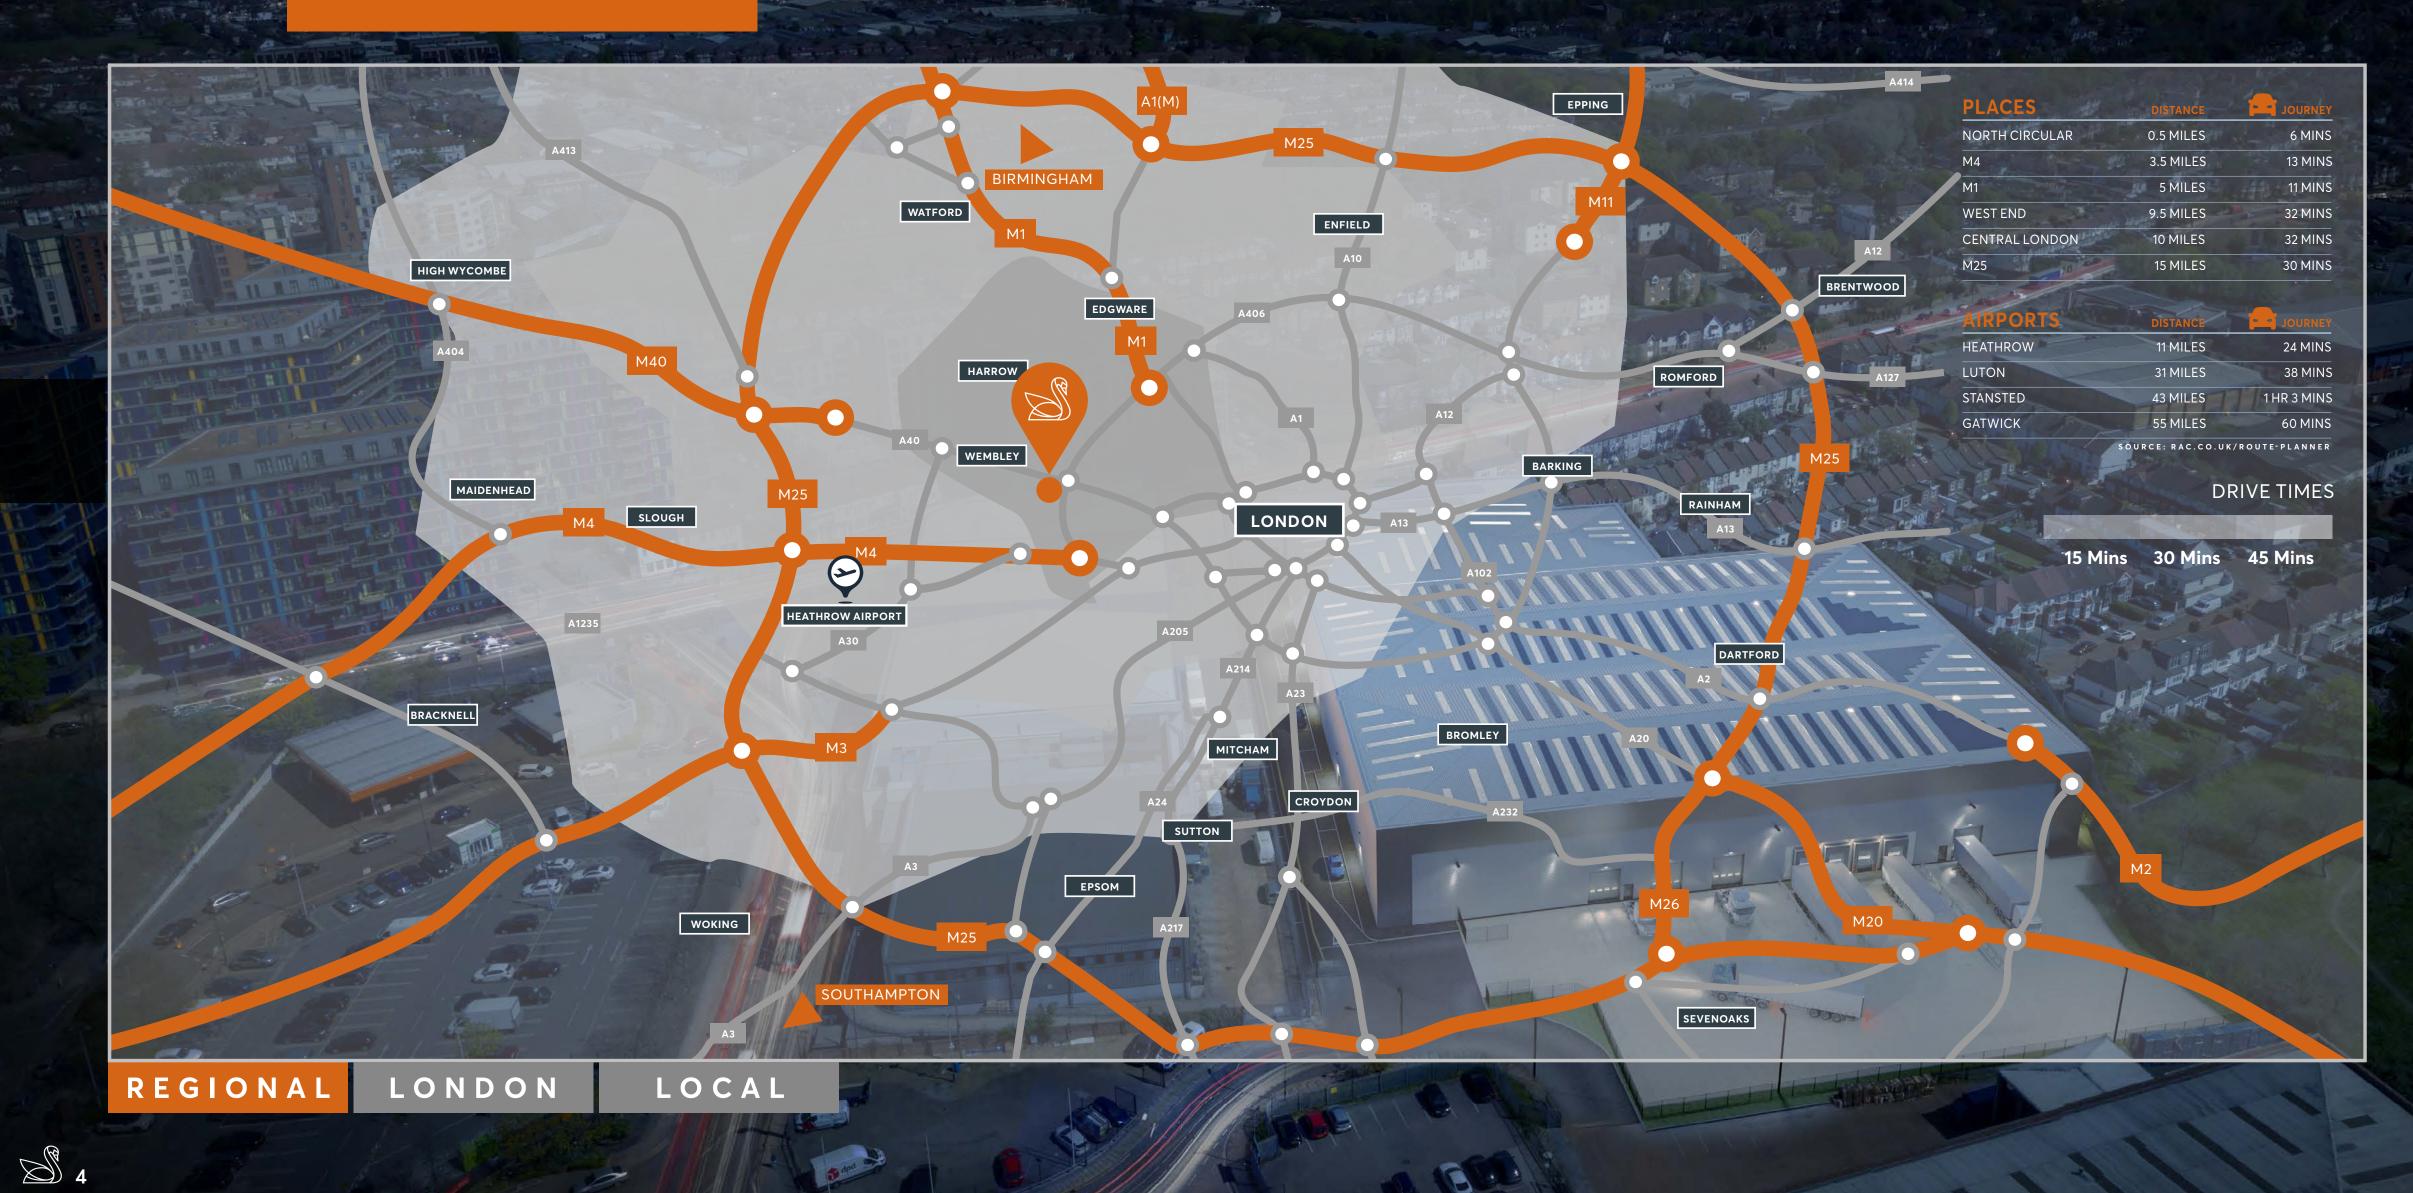

# An ideal location for the West London

The site spans 4 acres and consists of a single unit comprising 105,201 sq ft. Zenith 105 is situated in close proximity to Park Royal (1.5 miles), Europe's largest multi-owned industrial estate and London's primary industrial area. Park Royal is occupied by a number of international companies and supports 1,700 businesses and employs 43,100 workers across a range of sectors such as food production and distribution, logistics, manufacturing, wholesale, filming studios and automotive.