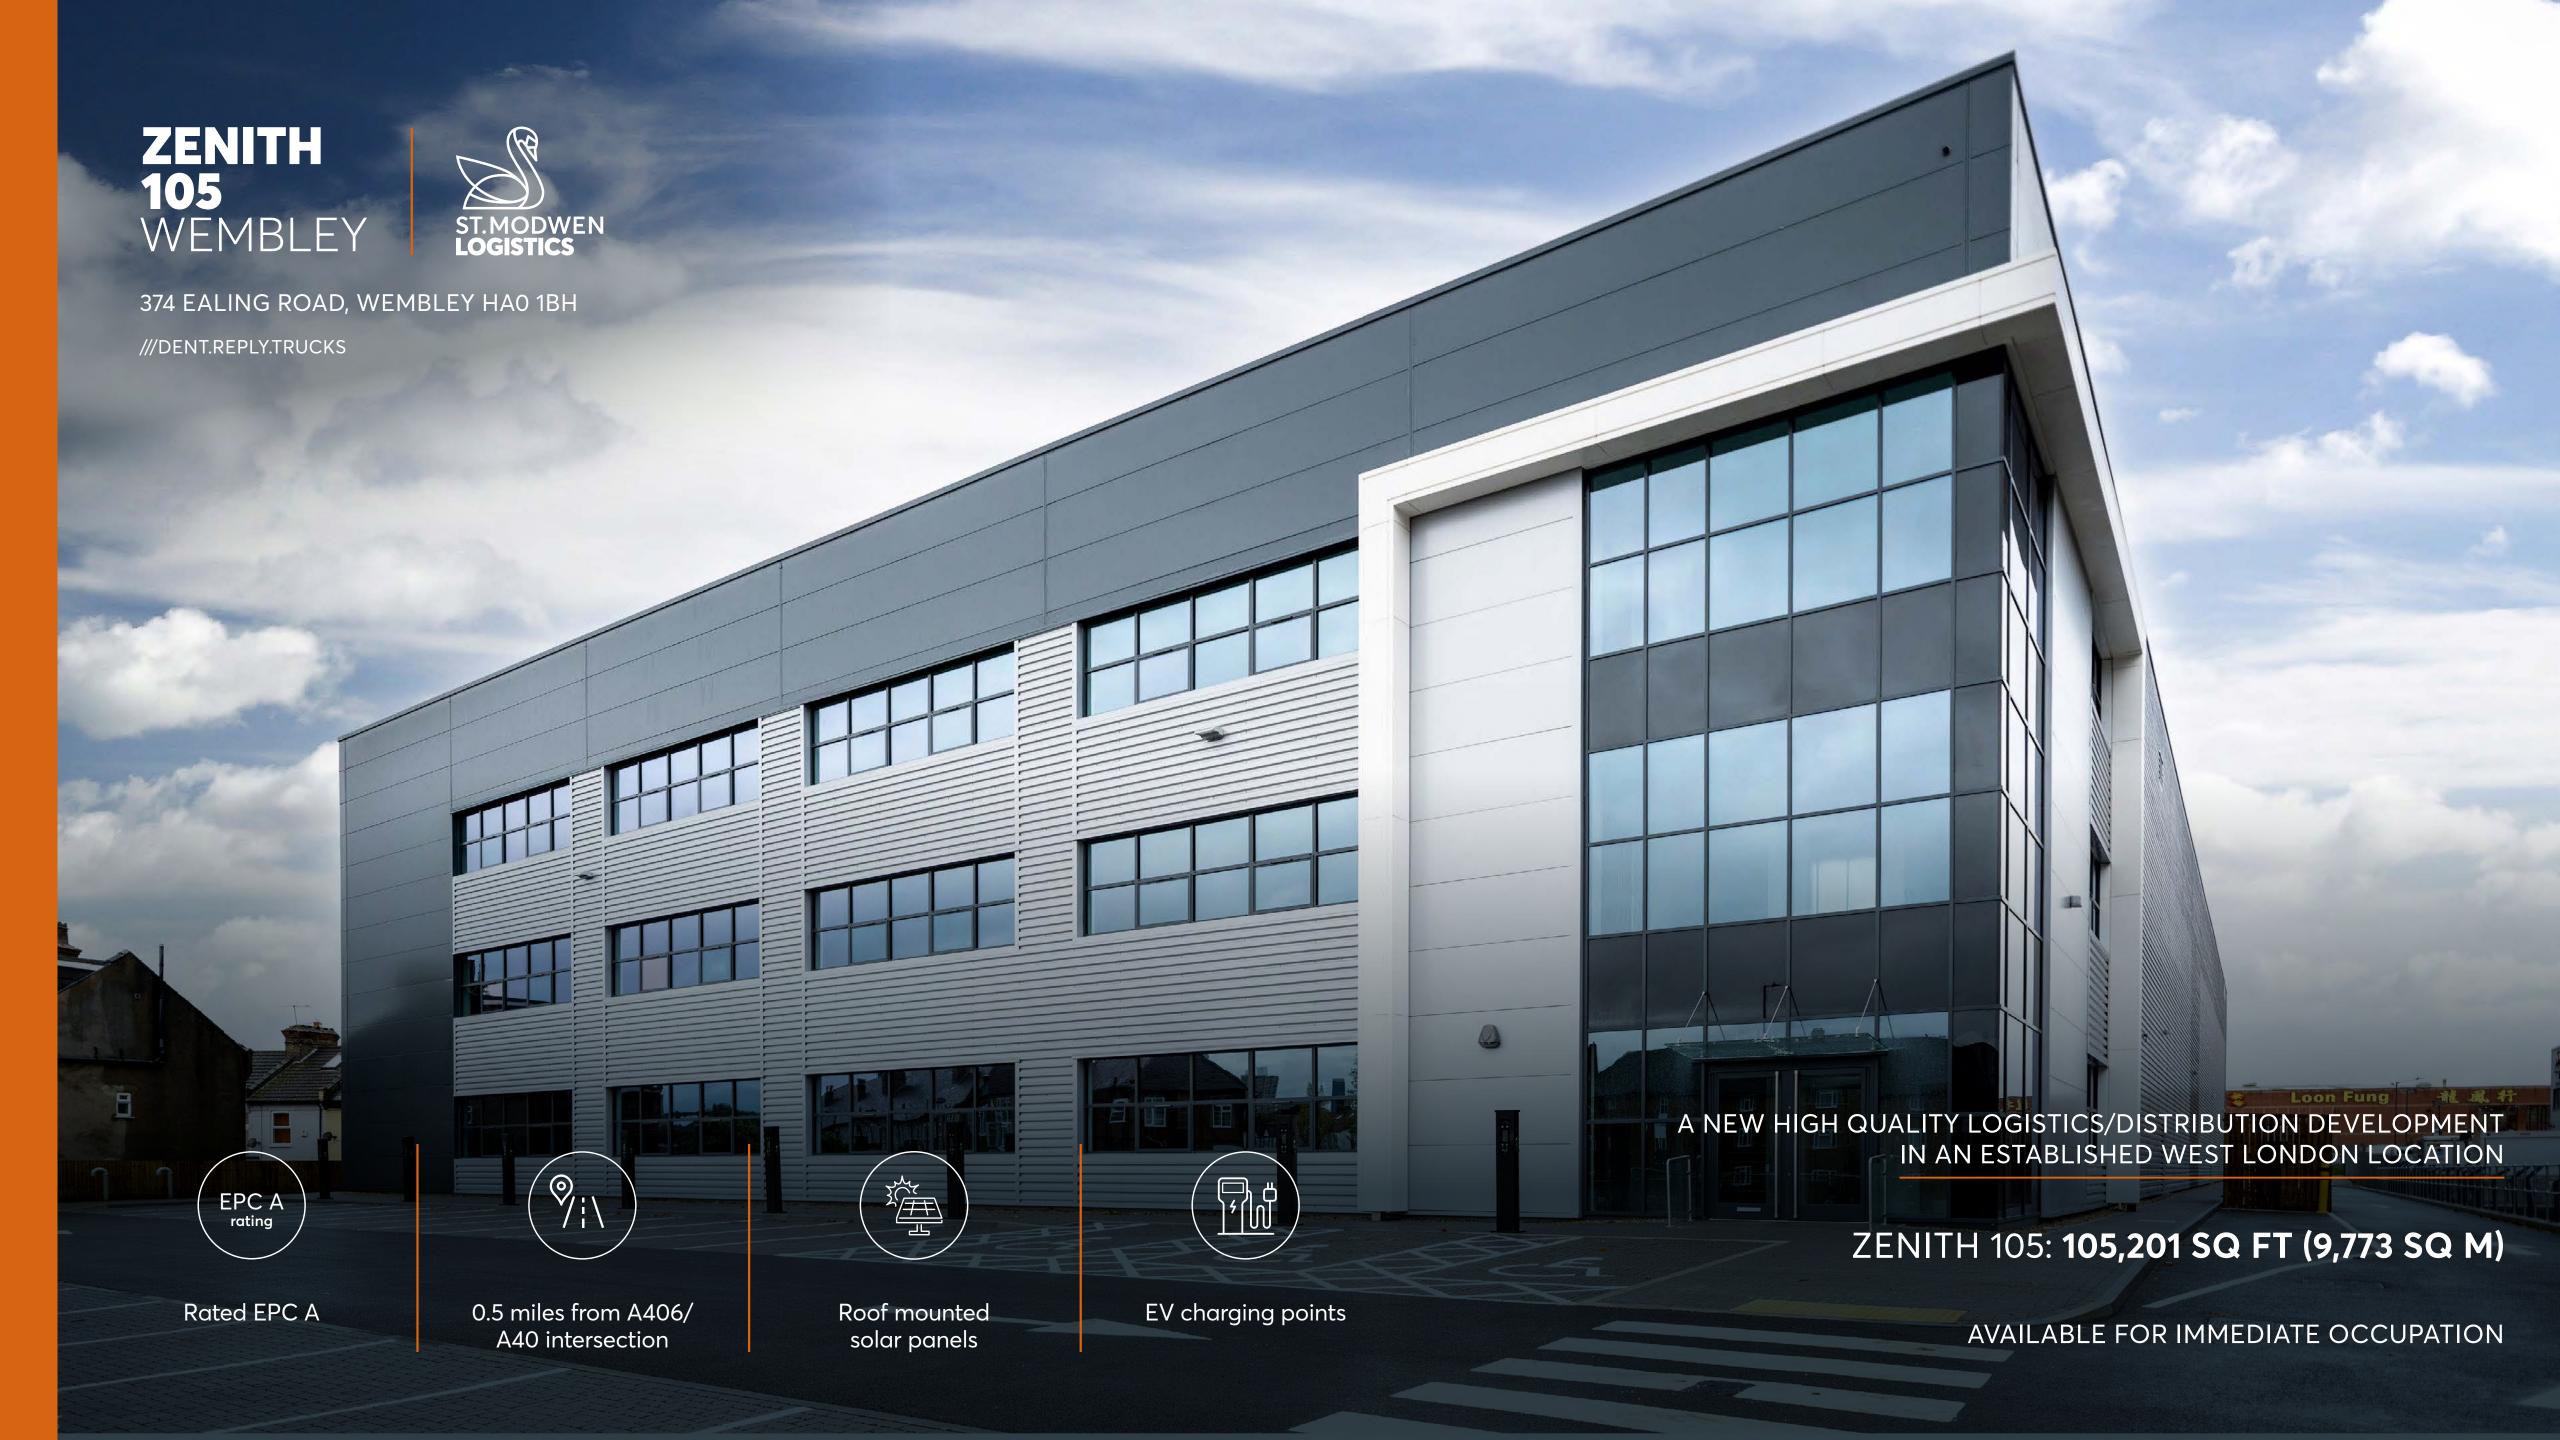

# High performance space for your business

If you're looking for a high-performing, sustainable building that works as hard as you do, then look no further. Zenith 105 is a new logistics/distribution development located in Wembley, West London.

# Schedule of accommodation

|                       | ZENITH 105                        |
|-----------------------|-----------------------------------|
| WAREHOUSE             | <b>90,322 SQ FT</b> (8,391 SQ M)  |
| OFFICE                | <b>14,879 SQ FT</b> (1,382 SQ M)  |
| TOTAL                 | <b>105,201 SQ FT</b> (9,773 SQ M) |
| YARD DEPTH            | 35 M                              |
| CLEAR INTERNAL HEIGHT | 12 M                              |
| LEVEL LOADING DOCKS   | 4                                 |
| DOCK LOADING DOORS    | 4                                 |
| FLOOR LOADING         | 50kN SQ/M                         |
| HGV PARKING           | 23                                |
| CAR PARKING SPACES    | 52                                |
| EV CHARGING POINTS    | 16                                |
| POWER                 | 810 kVA                           |