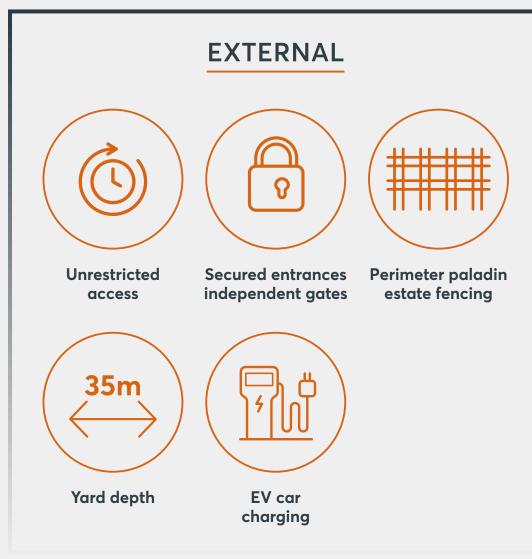

# Schedule of accommodation

|                       | ZENITH 105                        |
|-----------------------|-----------------------------------|
| WAREHOUSE             | <b>90,322 SQ FT</b> (8,391 SQ M)  |
| OFFICE                | <b>14,879 SQ FT</b> (1,382 SQ M)  |
| TOTAL                 | <b>105,201 SQ FT</b> (9,773 SQ M) |
| YARD DEPTH            | 35 M                              |
| CLEAR INTERNAL HEIGHT | 12 M                              |
| LEVEL LOADING DOCKS   | 4                                 |
| DOCK LOADING DOORS    | 4                                 |
| FLOOR LOADING         | 50kN SQ/M                         |
| HGV PARKING           | 23                                |
| CAR PARKING SPACES    | 52                                |
| EV CHARGING POINTS    | 16                                |
| POWER                 | 810 kVA                           |