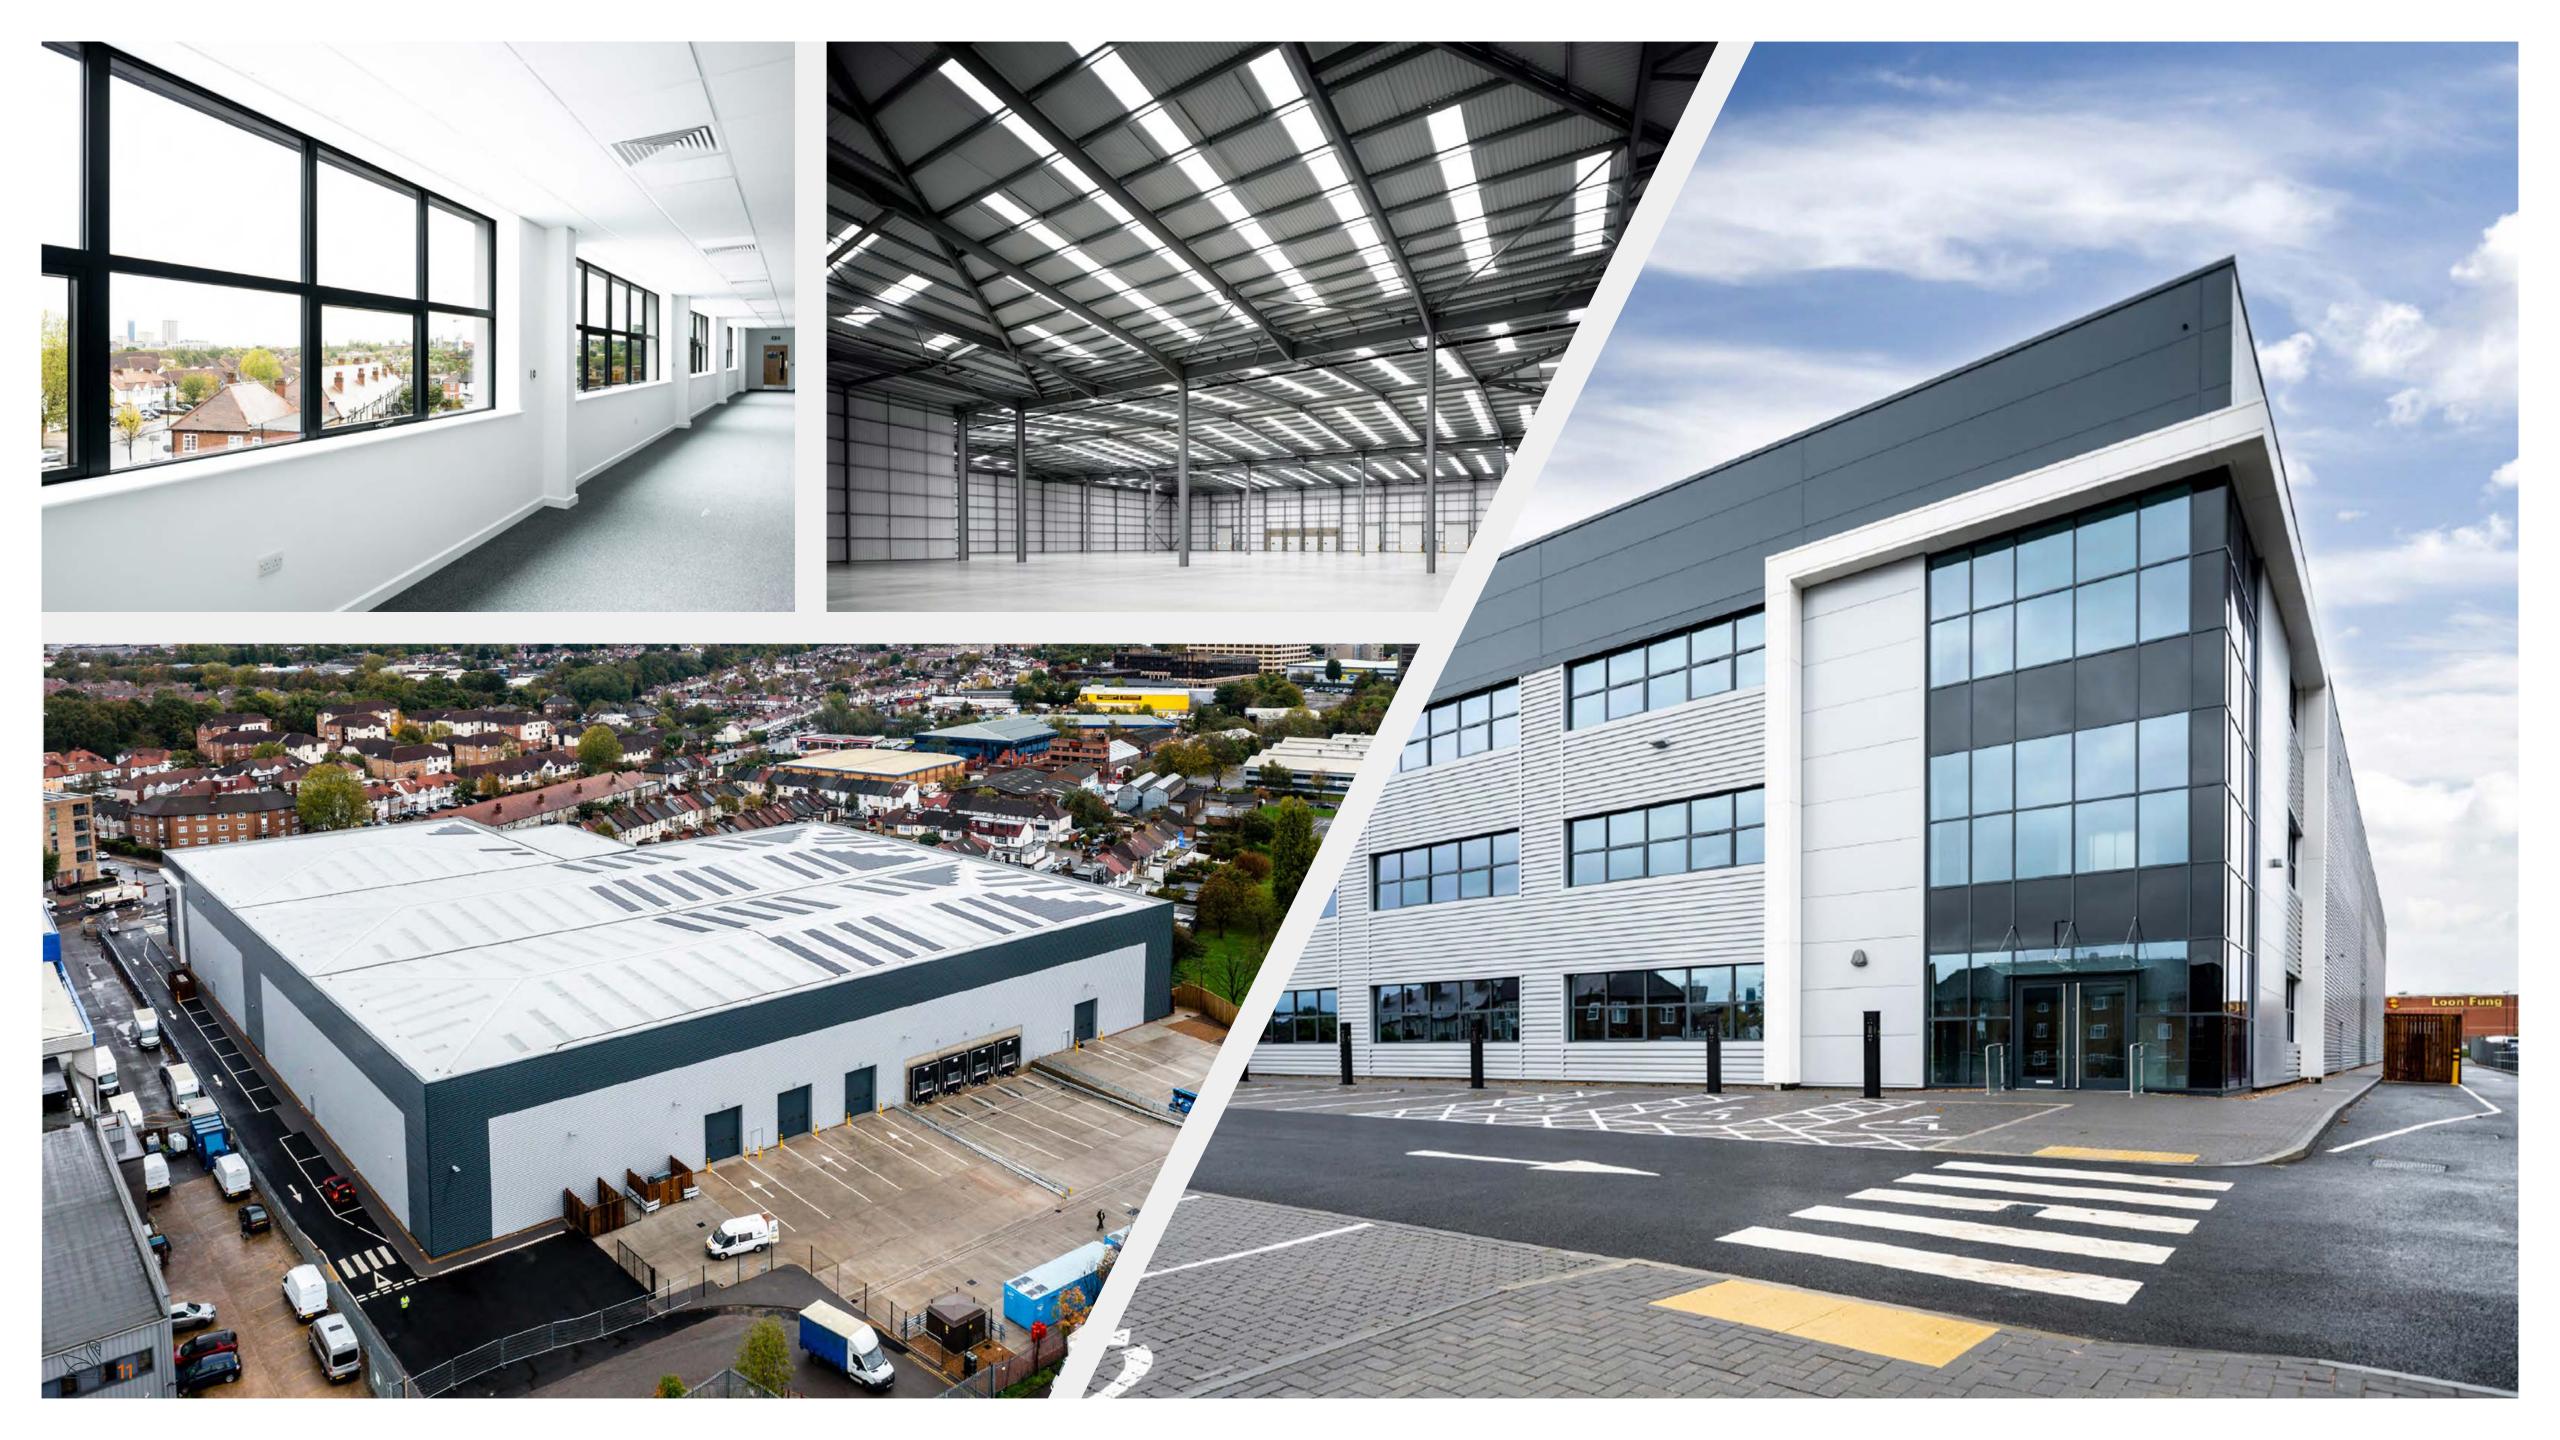

# High performance space for your business

If you're looking for a high-performing, sustainable building that works as hard as you do, then look no further. Zenith 105 is a new logistics/distribution development located in Wembley, West London.

# An ideal location for the West London

The site spans 4 acres and consists of a single unit comprising 105,201 sq ft. Zenith 105 is situated in close proximity to Park Royal (1.5 miles), Europe's largest multi-owned industrial estate and London's primary industrial area. Park Royal is occupied by a number of international companies and supports 1,700 businesses and employs 43,100 workers across a range of sectors such as food production and distribution, logistics, manufacturing, wholesale, filming studios and automotive.

# Schedule of accommodation

|                       | ZENITH 105                        |
|-----------------------|-----------------------------------|
| WAREHOUSE             | <b>90,322 SQ FT</b> (8,391 SQ M)  |
| OFFICE                | <b>14,879 SQ FT</b> (1,382 SQ M)  |
| TOTAL                 | <b>105,201 SQ FT</b> (9,773 SQ M) |
| YARD DEPTH            | 35 M                              |
| CLEAR INTERNAL HEIGHT | 12 M                              |
| LEVEL LOADING DOCKS   | 4                                 |
| DOCK LOADING DOORS    | 4                                 |
| FLOOR LOADING         | 50kN SQ/M                         |
| HGV PARKING           | 23                                |
| CAR PARKING SPACES    | 52                                |
| EV CHARGING POINTS    | 16                                |
| POWER                 | 810 kVA                           |