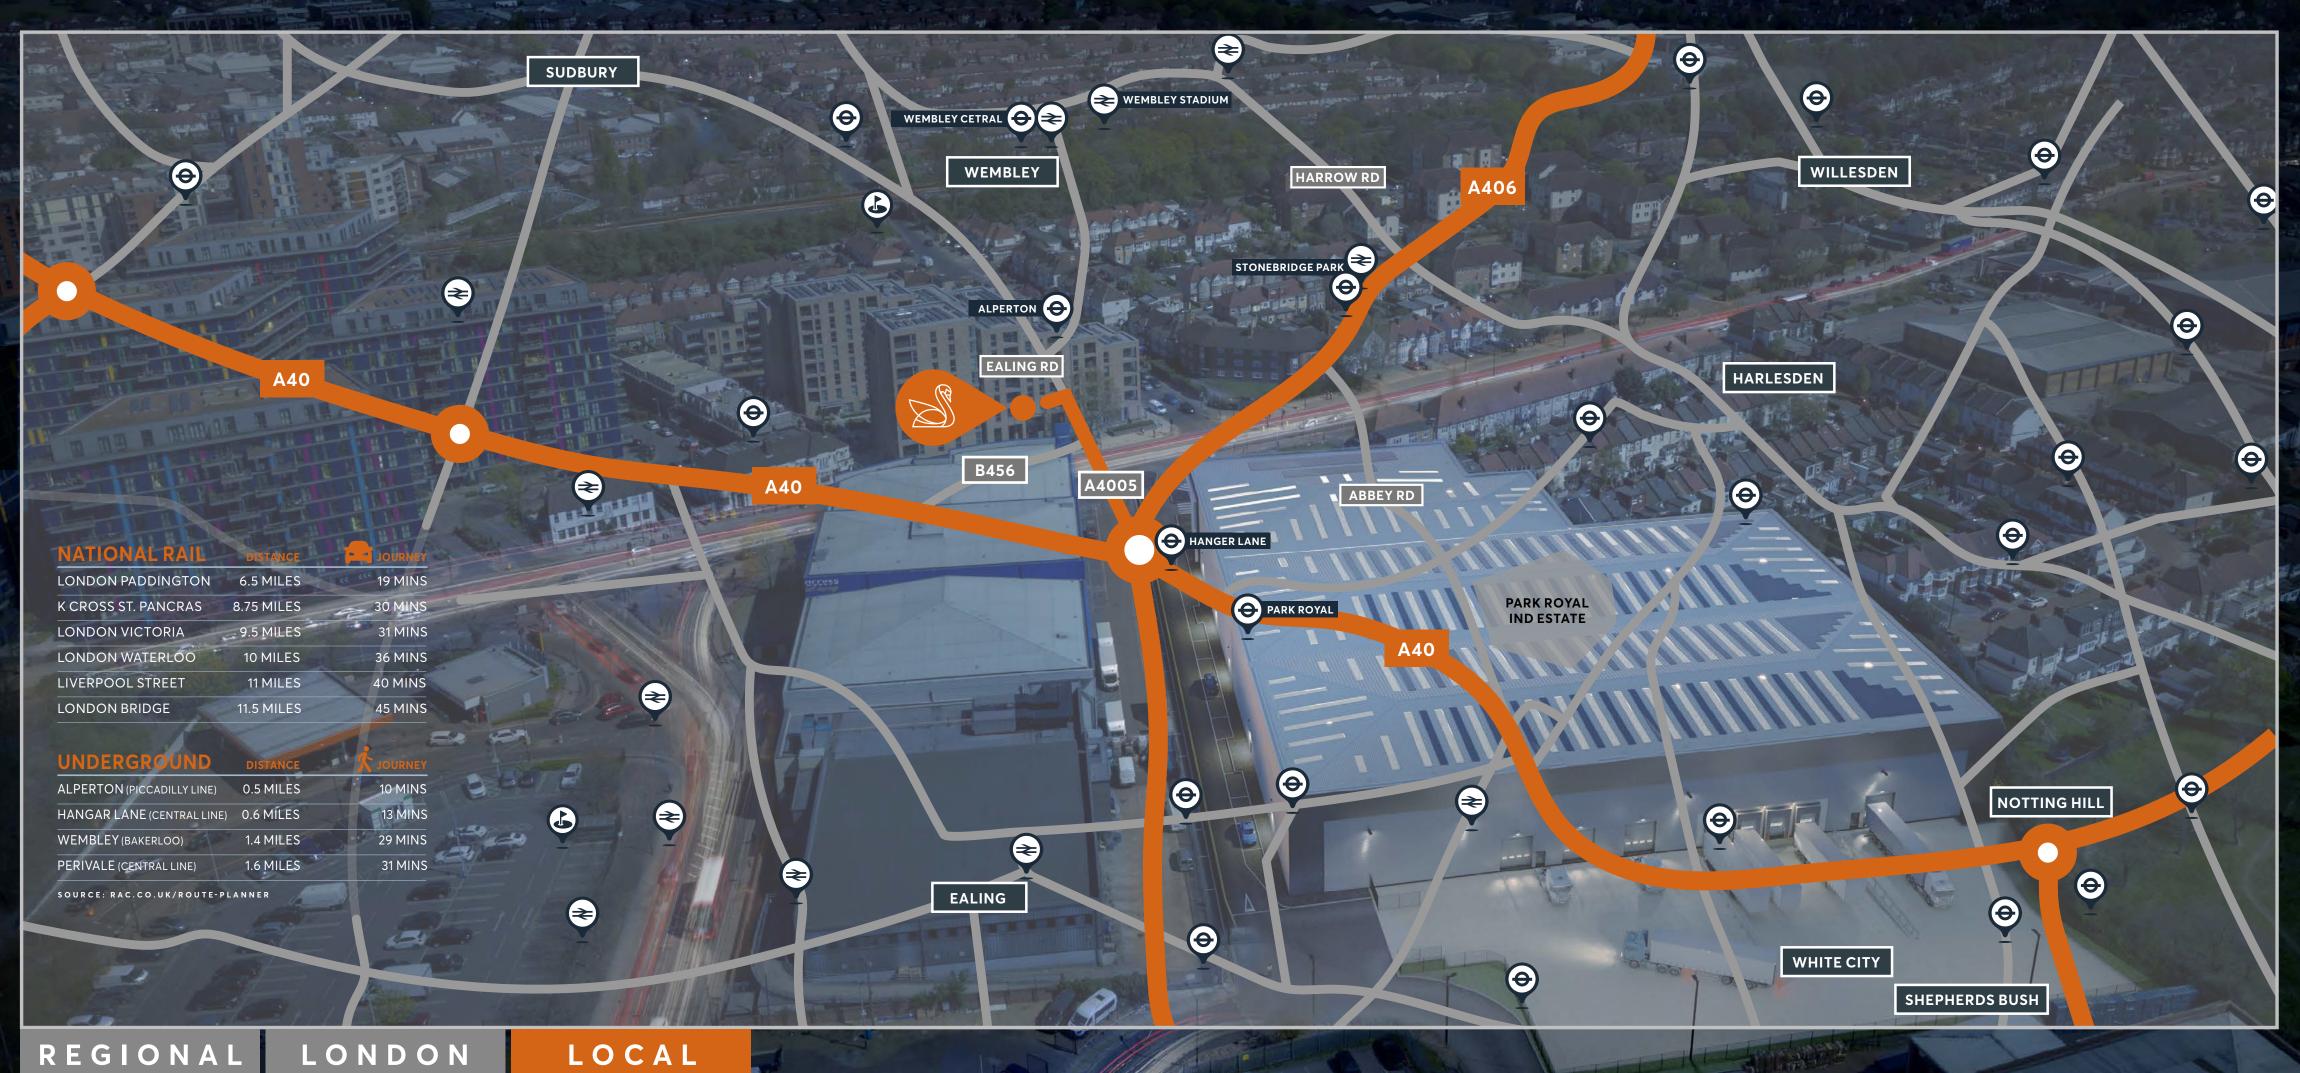

ilding that works as hard as you do, then look no further. Zenith 105 is a new logistics/distribution development located in Wembley, West London.

# An ideal location for the West London

The site spans 4 acres and consists of a single unit comprising 105,201 sq ft. Zenith 105 is situated in close proximity to Park Royal (1.5 miles), Europe's largest multi-owned industrial estate and London's primary industrial area. Park Royal is occupied by a number of international companies and supports 1,700 businesses and employs 43,100 workers across a range of sectors such as food production and distribution, logistics, manufacturing, wholesale, filming studios and automotive.



+ + + + + + + + +





# You're well-connected

# ZENITH 105 WEMBLEY





# You're well-connected

ZENITH 105 WEMBLEY





# Schedule of accommodation

|                       | ZENITH 105                        |
|-----------------------|-----------------------------------|
| WAREHOUSE             | <b>90,322 SQ FT</b> (8,391 SQ M)  |
| OFFICE                | <b>14,879 SQ FT</b> (1,382 SQ M)  |
| TOTAL                 | <b>105,201 SQ FT</b> (9,773 SQ M) |
| YARD DEPTH            | 35 M                              |
| CLEAR INTERNAL HEIGHT | 12 M                              |
| LEVEL LOADING DOCKS   | 4                                 |
| DOCK LOADING DOORS    | 4                                 |
| FLOOR LOADING         | 50kN SQ/M                         |
| HGV PARKING           | 23                                |
| CAR PARKING SPACES    | 52                                |
| EV CHARGING POINTS