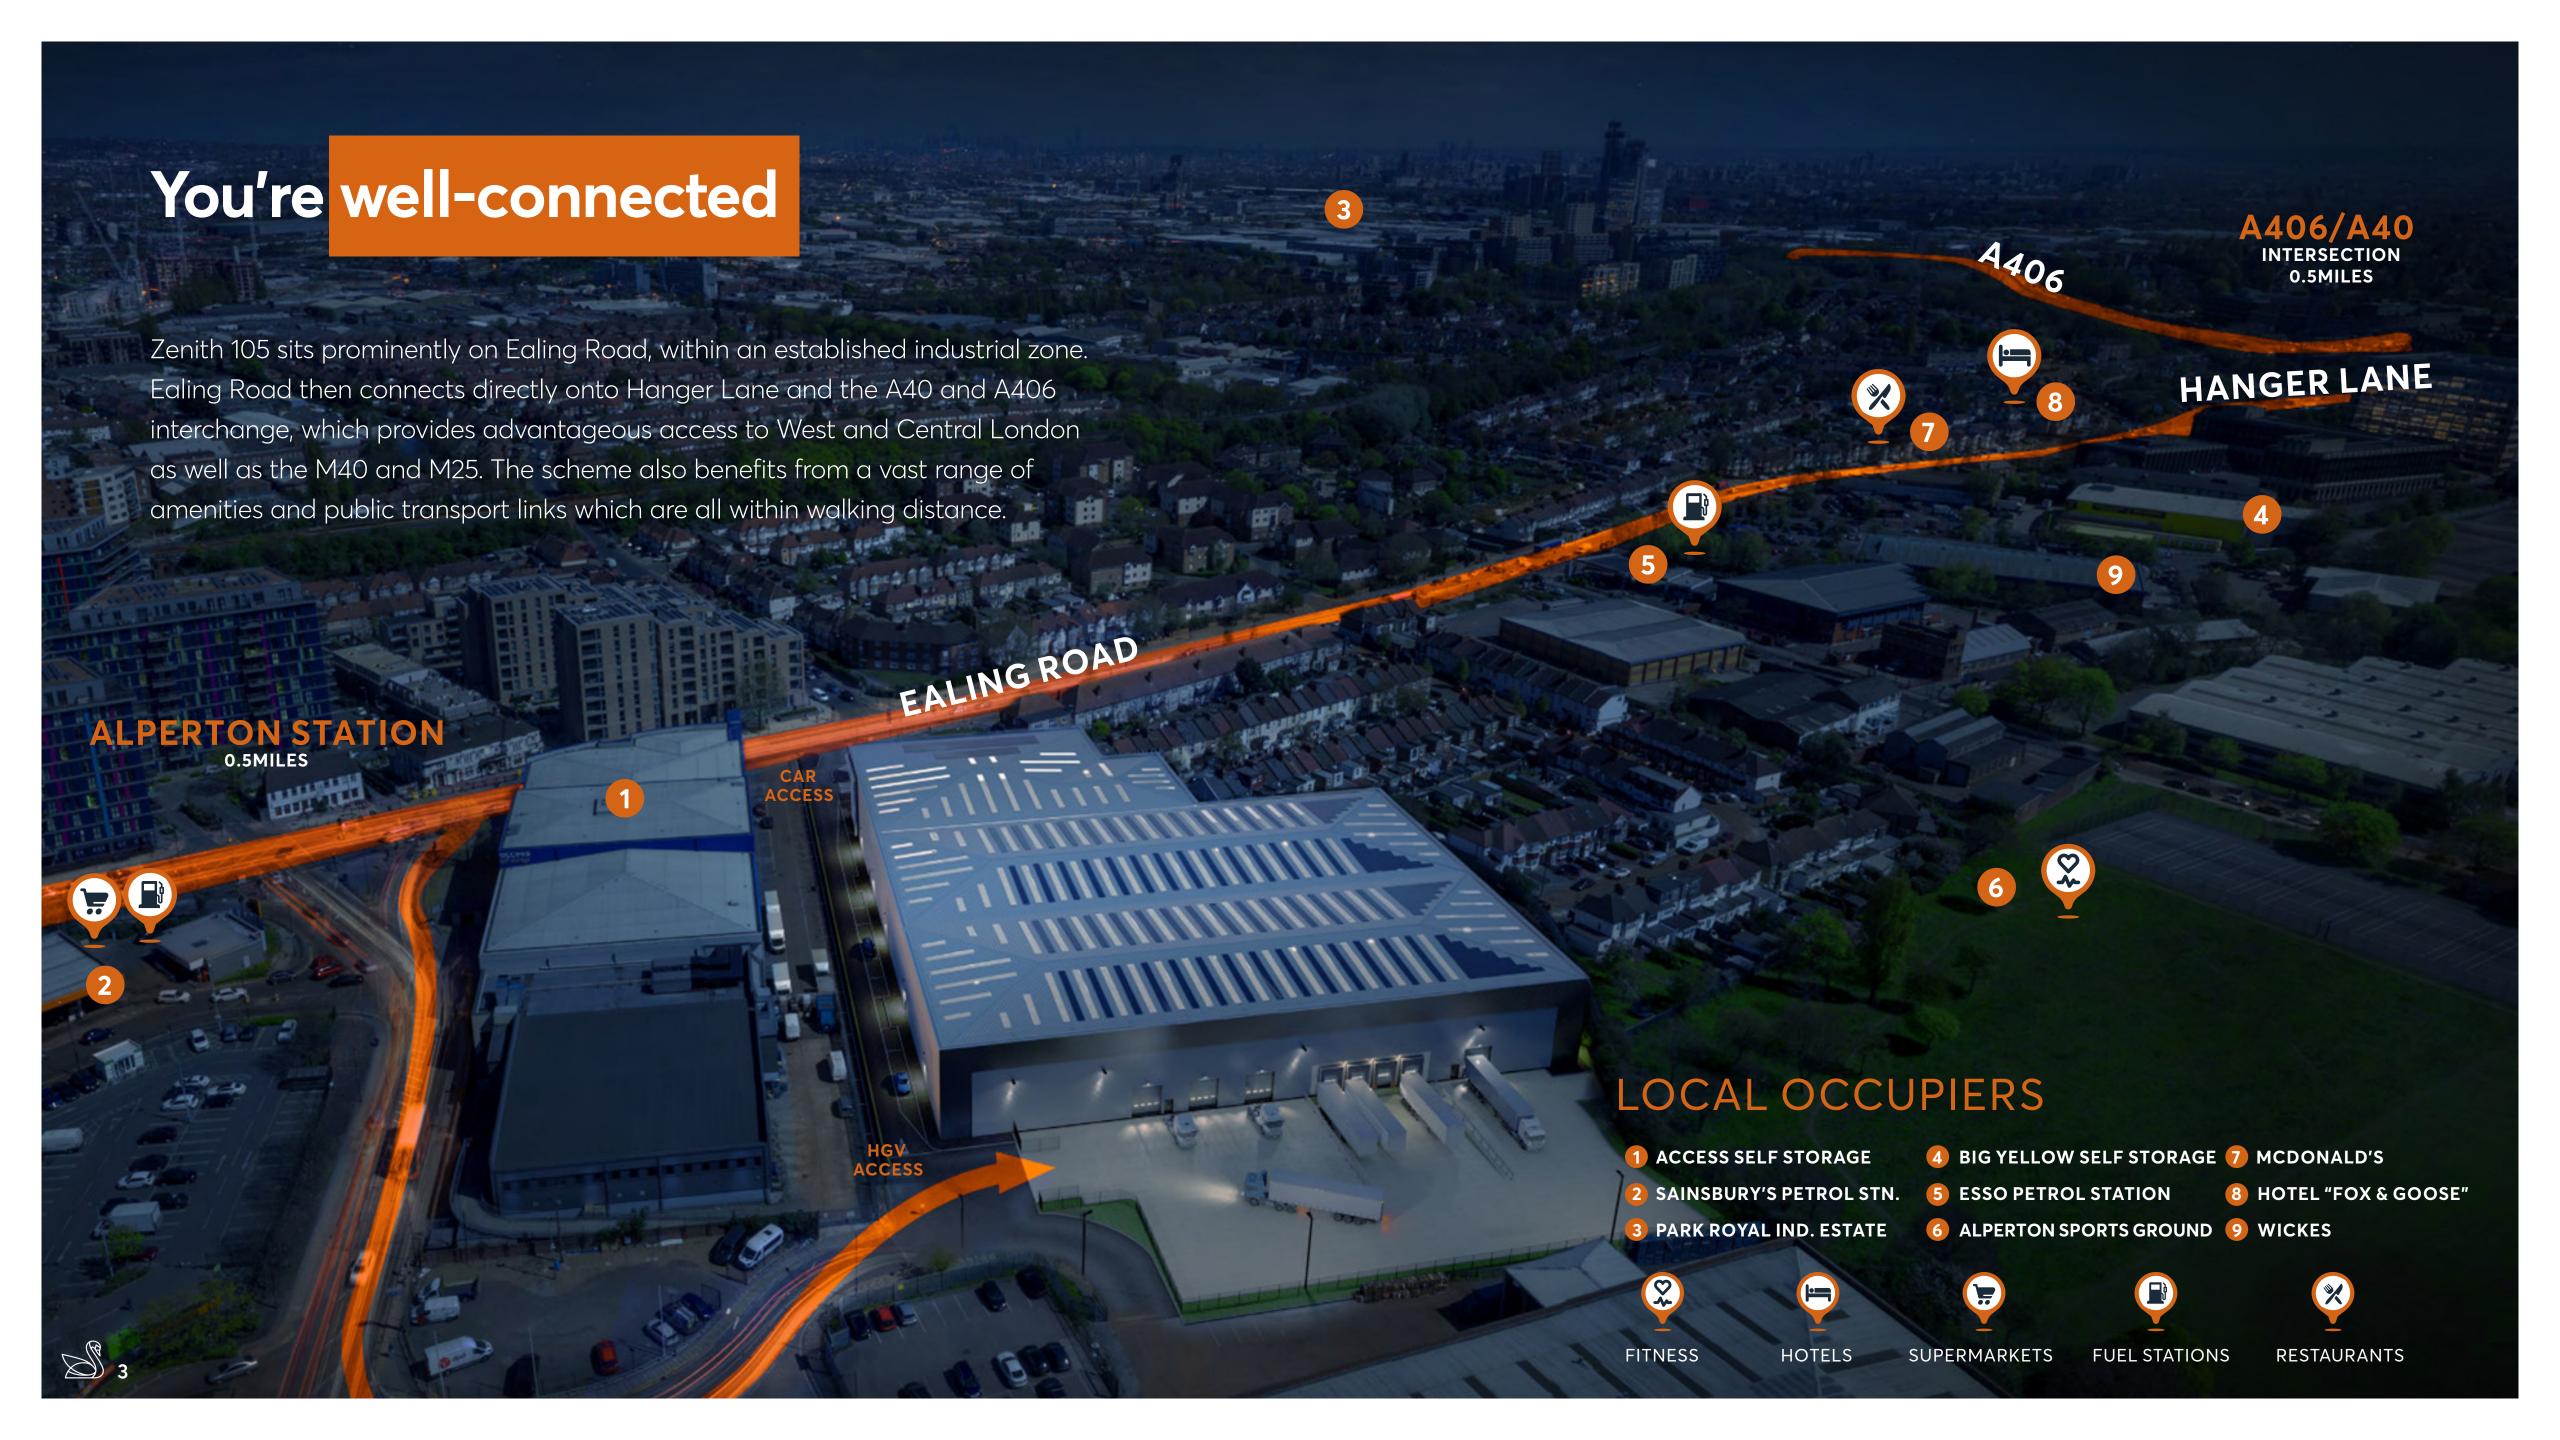

# An ideal location for the West London

The site spans 4 acres and consists of a single unit comprising 105,201 sq ft. Zenith 105 is situated in close proximity to Park Royal (1.5 miles), Europe's largest multi-owned industrial estate and London's primary industrial area. Park Royal is occupied by a number of international companies and supports 1,700 businesses and employs 43,100 workers across a range of sectors such as food production and distribution, logistics, manufacturing, wholesale, filming studios and automotive.

# You're well-connected

# You're well-connected

ZENITH 105 WEMBLEY