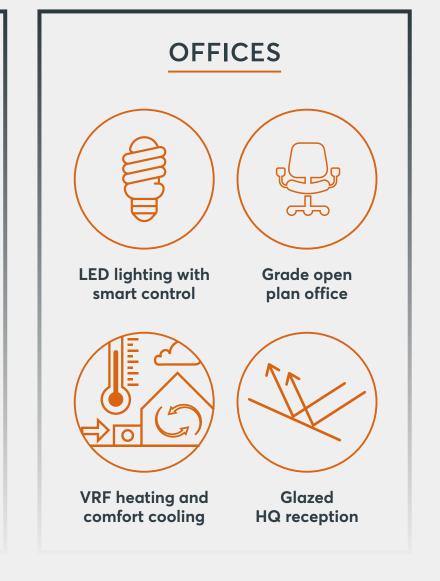

# Schedule of accommodation

|                       | ZENITH 105                        |
|-----------------------|-----------------------------------|
| WAREHOUSE             | <b>90,322 SQ FT</b> (8,391 SQ M)  |
| OFFICE                | <b>14,879 SQ FT</b> (1,382 SQ M)  |
| TOTAL                 | <b>105,201 SQ FT</b> (9,773 SQ M) |
| YARD DEPTH            | 35 M                              |
| CLEAR INTERNAL HEIGHT | 12 M                              |
| LEVEL LOADING DOCKS   | 4                                 |
| DOCK LOADING DOORS    | 4                                 |
| FLOOR LOADING         | 50kN SQ/M                         |
| HGV PARKING           | 23                                |
| CAR PARKING SPACES    | 52                                |
| EV CHARGING POINTS    | 16                                |
| POWER                 | 810 kVA                           |