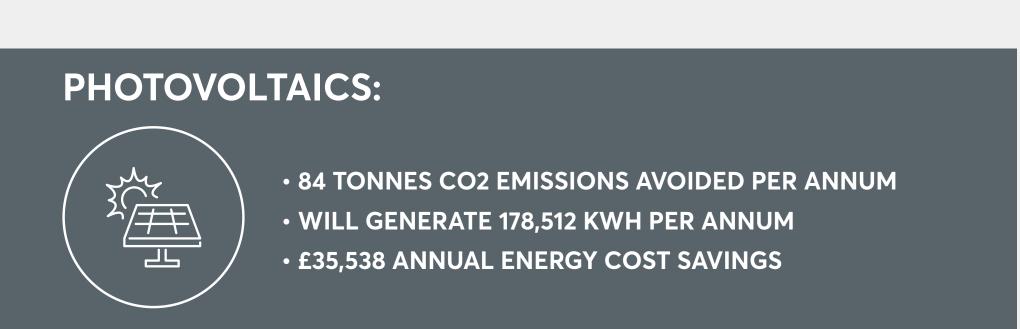

T | 12 M                              |
| LEVEL LOADING DOCKS   | 4                                 |
| DOCK LOADING DOORS    | 4                                 |
| FLOOR LOADING         | 50kN SQ/M                         |
| HGV PARKING           | 23                                |
| CAR PARKING SPACES    | 52                                |
| EV CHARGING POINTS    | 16                                |
| POWER                 | 810 kVA                           |

<sup>\*</sup>All floor areas are approximate gross external areas.





# WAREHOUSE BREEAM \*\*\*\*\* BREEAM 'Excellent' EPC A rating EPC A rated 15% roof lights





ZENITH 105 WEMBLEY Car Access N HGV access 2 STOREY OFFICE ++++ 35M Site plan is indicative.

# ZENITH **105** WEMBLEY

# Sustainability































| ZENITH 105           | <b>SIZE 105,201 SQ FT</b> (8,391 SQ M) | COST PER MONTH<br>£10,051 | <b>COST PER ANNUM</b> |               |
|----------------------|----------------------------------------|---------------------------|-----------------------|---------------|
|                      |                                        |                           | £120,616              |               |
| 20 YEAR OLD FACILITY | 105,201 SQ FT                          | £20,319                   | £243,836              | COST          |
| COST SAVING £        | -                                      | £10,268                   | £123,220              | SAVING<br>51% |







# **HOLLY MOZLEY** Senior Asset Manager

07976 784 615

# High performance space where you need it.





374 EALI