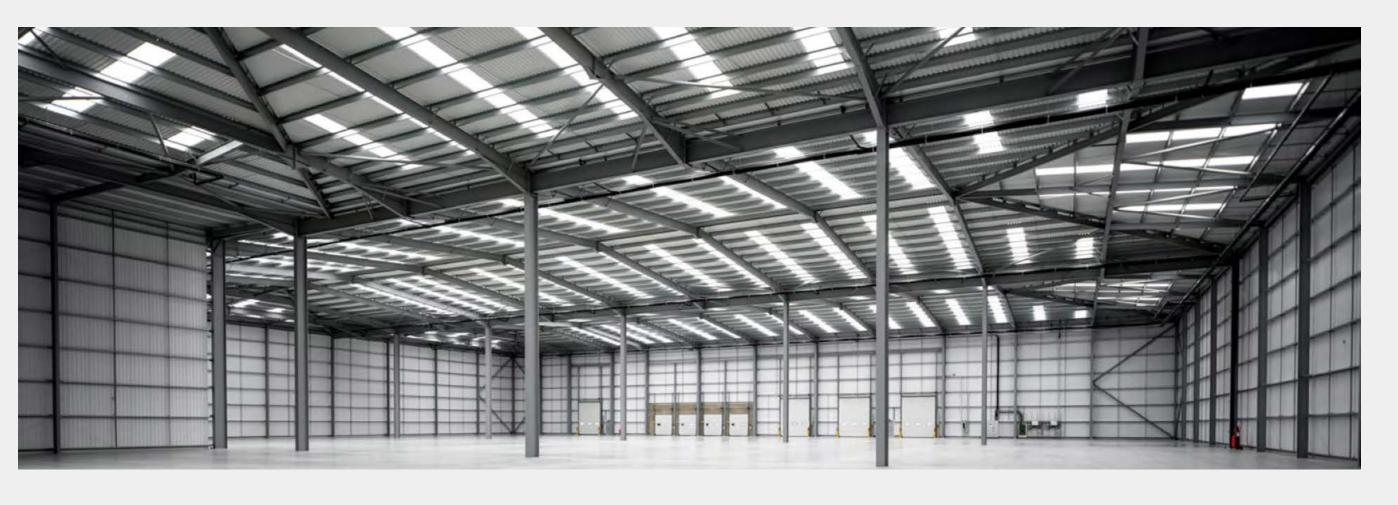

# Schedule of accommodation

|                       | ZENITH 105                        |
|-----------------------|-----------------------------------|
| WAREHOUSE             | <b>90,322 SQ FT</b> (8,391 SQ M)  |
| OFFICE                | <b>14,879 SQ FT</b> (1,382 SQ M)  |
| TOTAL                 | <b>105,201 SQ FT</b> (9,773 SQ M) |
| YARD DEPTH            | 35 M                              |
| CLEAR INTERNAL HEIGHT | 12 M                              |
| LEVEL LOADING DOCKS   | 4                                 |
| DOCK LOADING DOORS    | 4                                 |
| FLOOR LOADING         | 50kN SQ/M                         |
| HGV PARKING           | 23                                |
| CAR PARKING SPACES    | 52                                |
| EV CHARGING POINTS    | 16                                |
| POWER                 | 810 kVA                           |