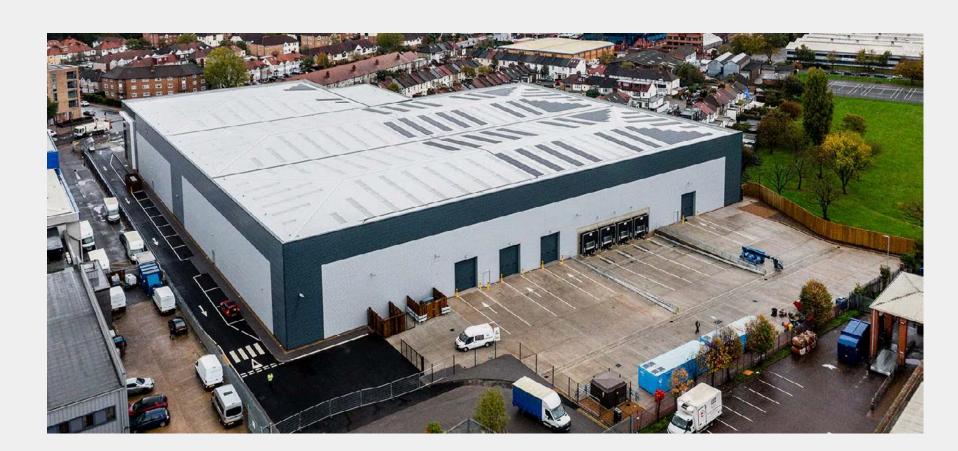

# High performance space for your business

If you're looking for a high-performing, sustainable building that works as hard as you do, then look no further. Zenith 105 is a new logistics/distribution development located in Wembley, West London.

# An ideal location for the West London

The site spans 4 acres and consists of a single unit comprising 105,201 sq ft. Zenith 105 is situated in close proximity to Park Royal (1.5 miles), Europe's largest multi-owned industrial estate and London's primary industrial area. Park Royal is occupied by a number of international companies and supports 1,700 businesses and employs 43,100 workers across a range of sectors such as food production and distribution, logistics, manufacturing, wholesale, filming studios and automotive.