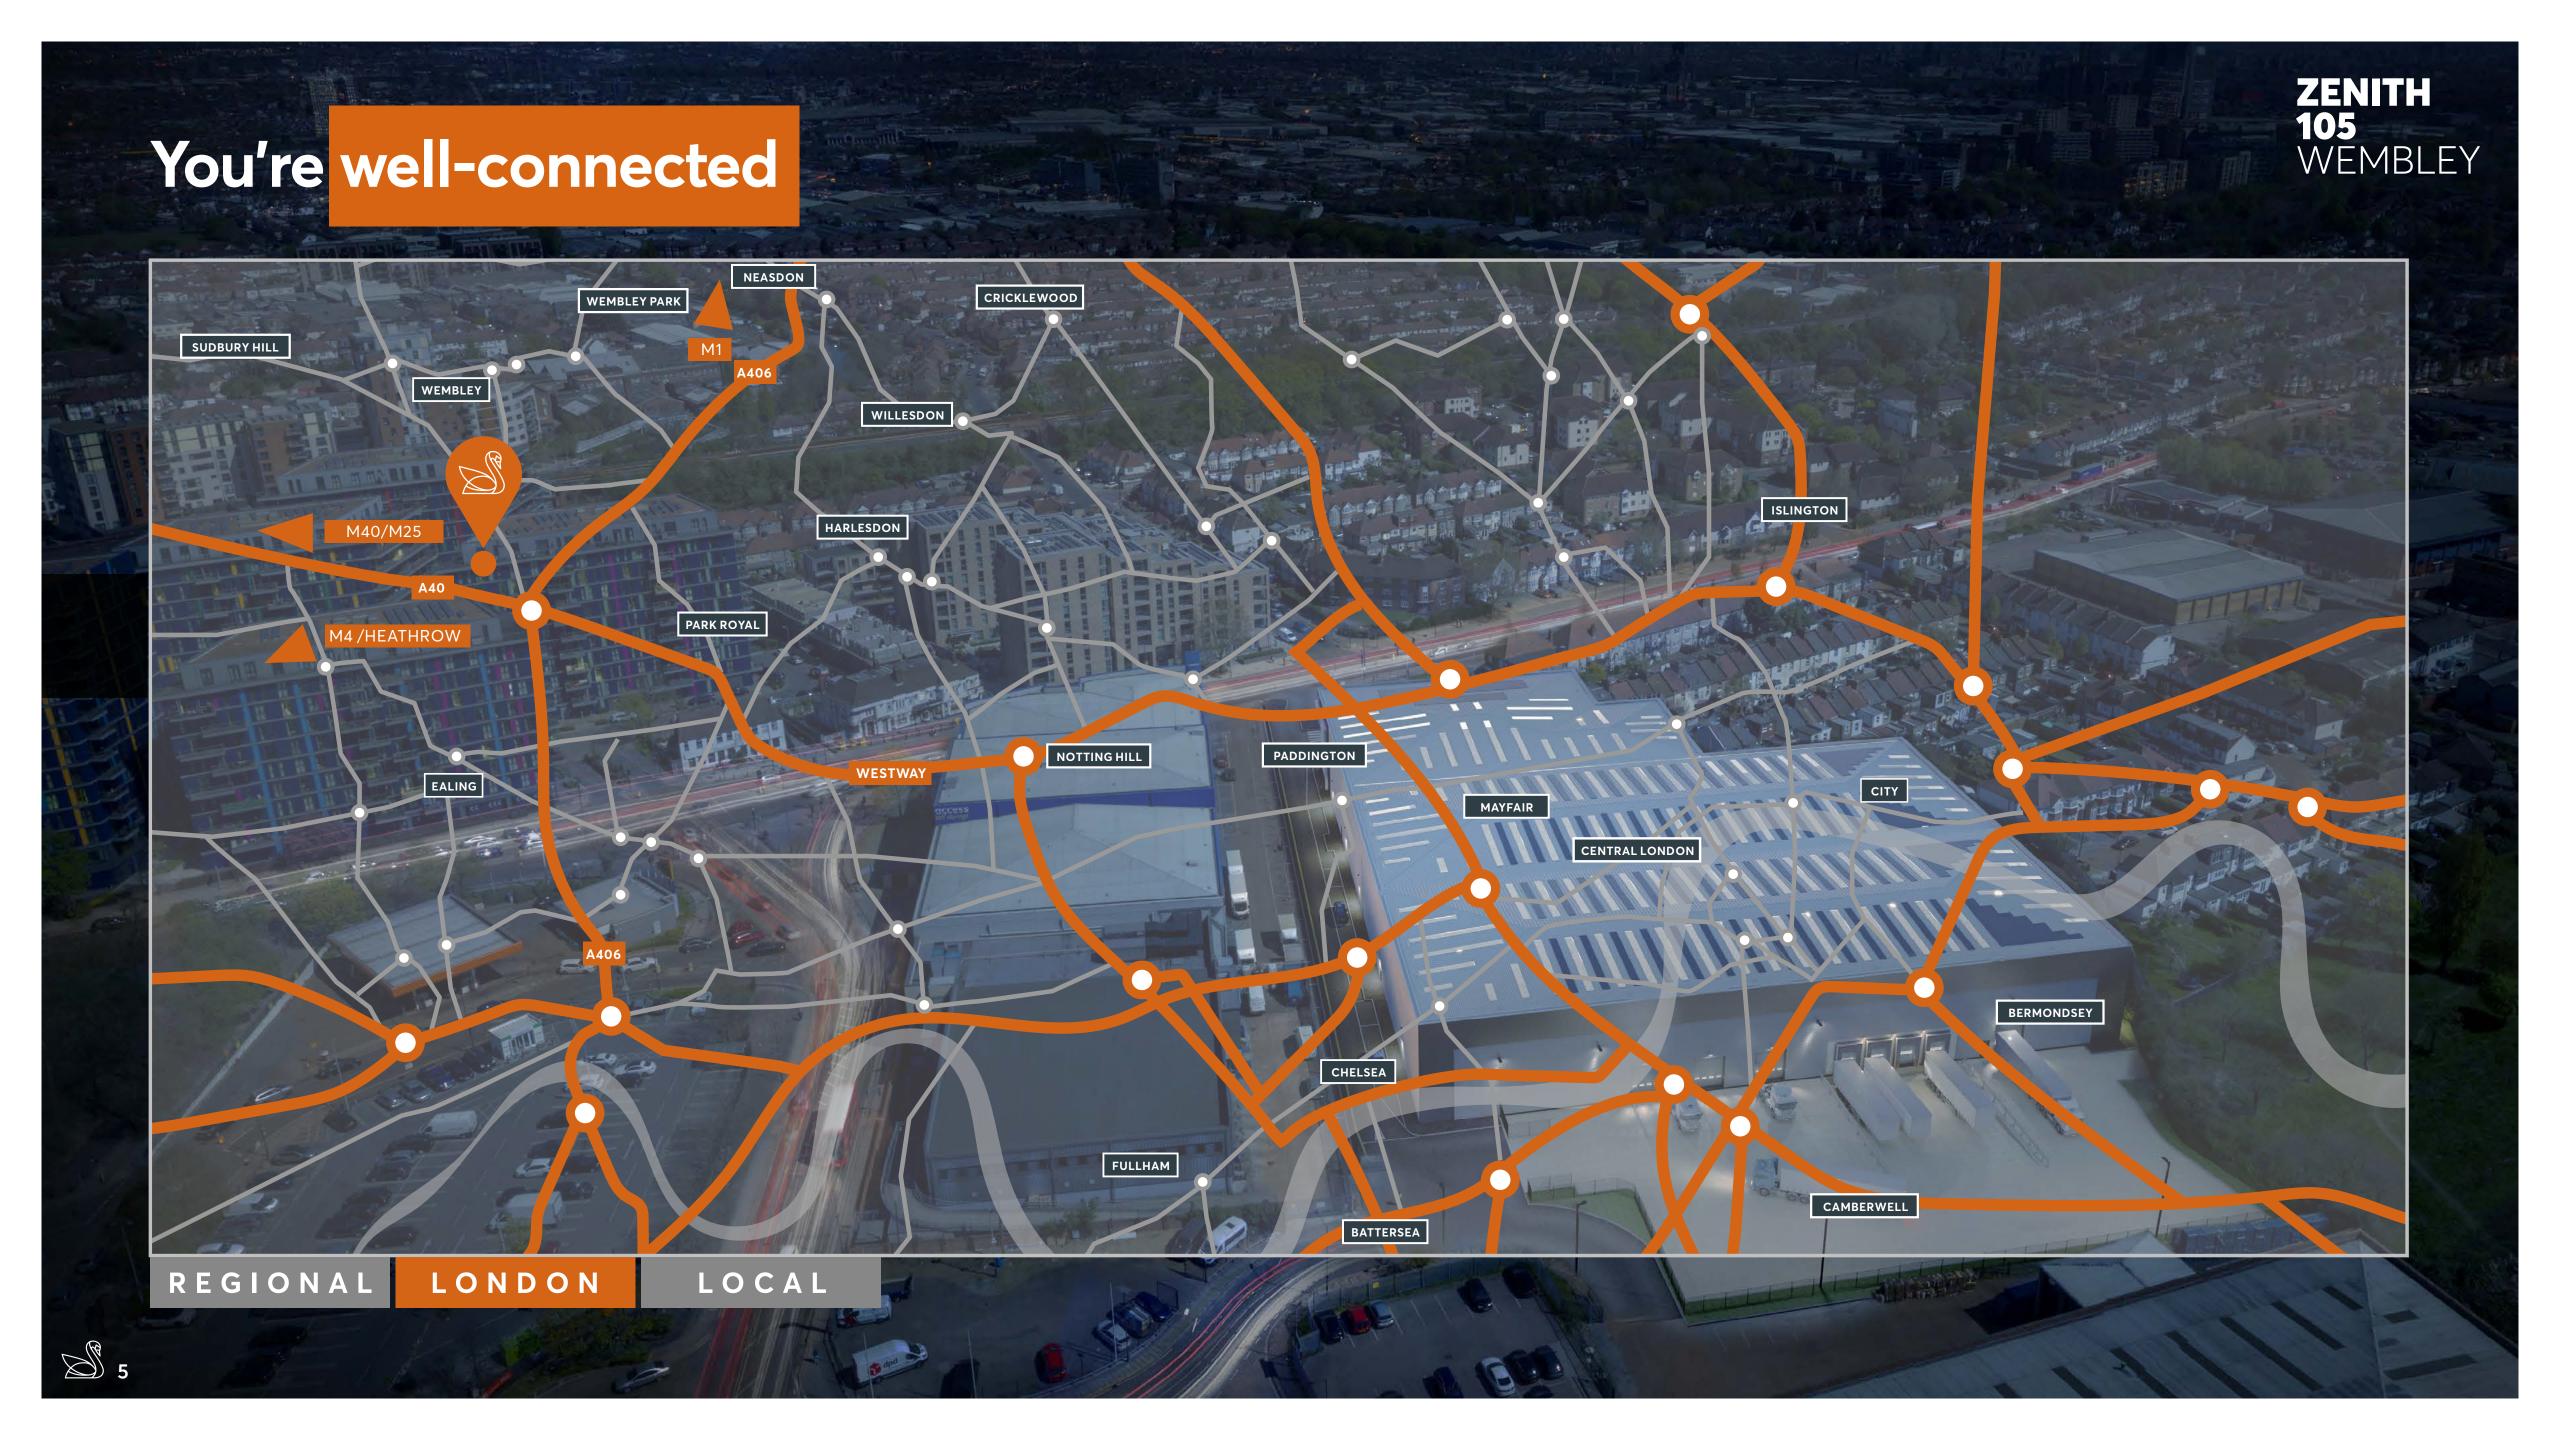

e looking for a high-performing, sustainable building that works as hard as you do, then look no further. Zenith 105 is a new logistics/distribution development located in Wembley, West London.

# An ideal location for the West London

The site spans 4 acres and consists of a single unit comprising 105,201 sq ft. Zenith 105 is situated in close proximity to Park Royal (1.5 miles), Europe's largest multi-owned industrial estate and London's primary industrial area. Park Royal is occupied by a number of international companies and supports 1,700 businesses and employs 43,100 workers across a range of sectors such as food production and distribution, logistics, manufacturing, wholesale, filming studios and automotive.



+ + + + + + + + +





# You're well-connected

# ZENITH 105 WEMBLEY





# You're well-connected

ZENITH 105 WEMBLEY





# Schedule of accommodation

|                       | ZENITH 105                        |
|-----------------------|-----------------------------------|
| WAREHOUSE             | <b>90,322 SQ FT</b> (8,391 SQ M)  |
| OFFICE                | <b>14,879 SQ FT</b> (1,382 SQ M)  |
| TOTAL                 | <b>105,201 SQ FT</b> (9,773 SQ M) |
| YARD DEPTH            | 35 M                              |
| CLEAR INTERNAL HEIGHT | 12 M                              |
| LEVEL LOADING DOCKS   | 4                                 |
| DOCK LOADING DOORS    | 4                                 |
| FLOOR LOADING         | 50kN SQ/M                         |
| HGV PARKING           | 23                                |
| CAR PARKING SPACES    | 52