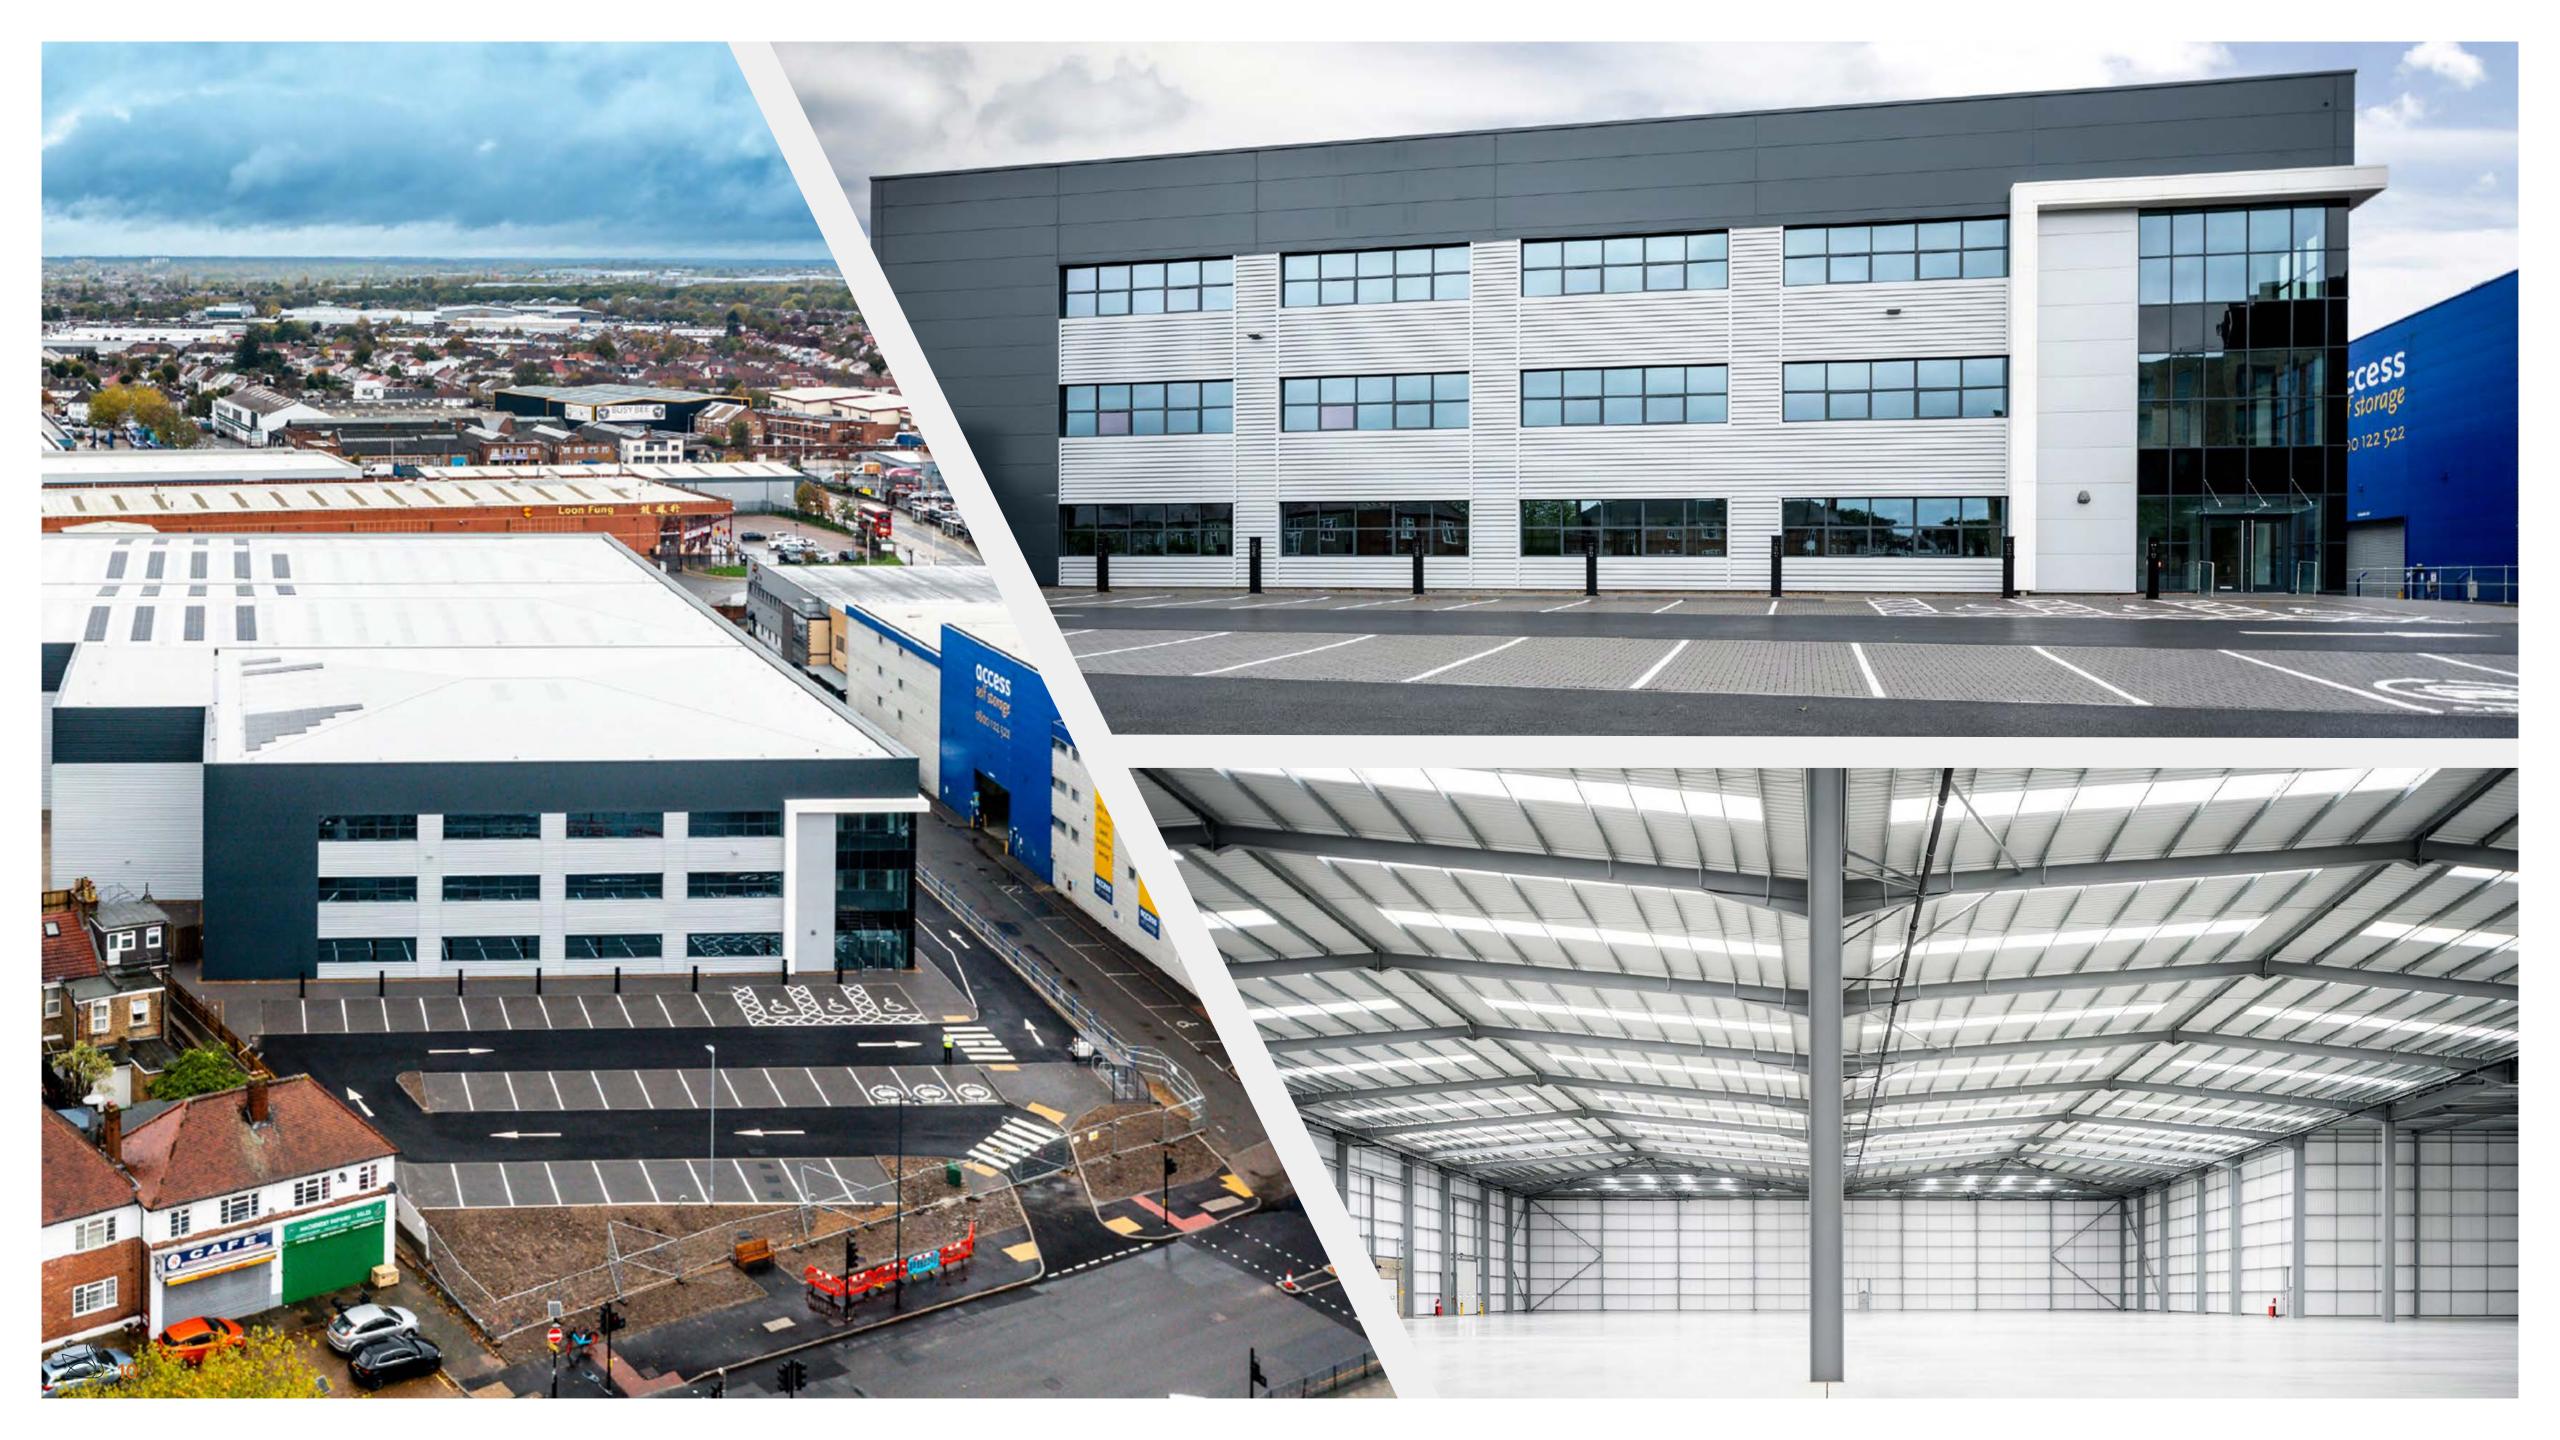

# High performance space for your business

If you're looking for a high-performing, sustainable building that works as hard as you do, then look no further. Zenith 105 is a new logistics/distribution development located in Wembley, West London.

# An ideal location for the West London

The site spans 4 acres and consists of a single unit comprising 105,201 sq ft. Zenith 105 is situated in close proximity to Park Royal (1.5 miles), Europe's largest multi-owned industrial estate and London's primary industrial area. Park Royal is occupied by a number of international companies and supports 1,700 businesses and employs 43,100 workers across a range of sectors such as food production and distribution, logistics, manufacturing, wholesale, filming studios and automotive.

# Schedule of accommodation

|                       | ZENITH 105                        |
|-----------------------|-----------------------------------|
| WAREHOUSE             | <b>90,322 SQ FT</b> (8,391 SQ M)  |
| OFFICE                | <b>14,879 SQ FT</b> (1,382 SQ M)  |
| TOTAL                 | <b>105,201 SQ FT</b> (9,773 SQ M) |
| YARD DEPTH            | 35 M                              |
| CLEAR INTERNAL HEIGHT | 12 M                              |
| LEVEL LOADING DOCKS   | 4                                 |
| DOCK LOADING DOORS    | 4                                 |
| FLOOR LOADING         | 50kN SQ/M                         |
| HGV PARKING           | 23                                |
| CAR PARKING SPACES    | 52                                |
| EV CHARGING POINTS    | 16                                |
| POWER                 | 810 kVA                           |