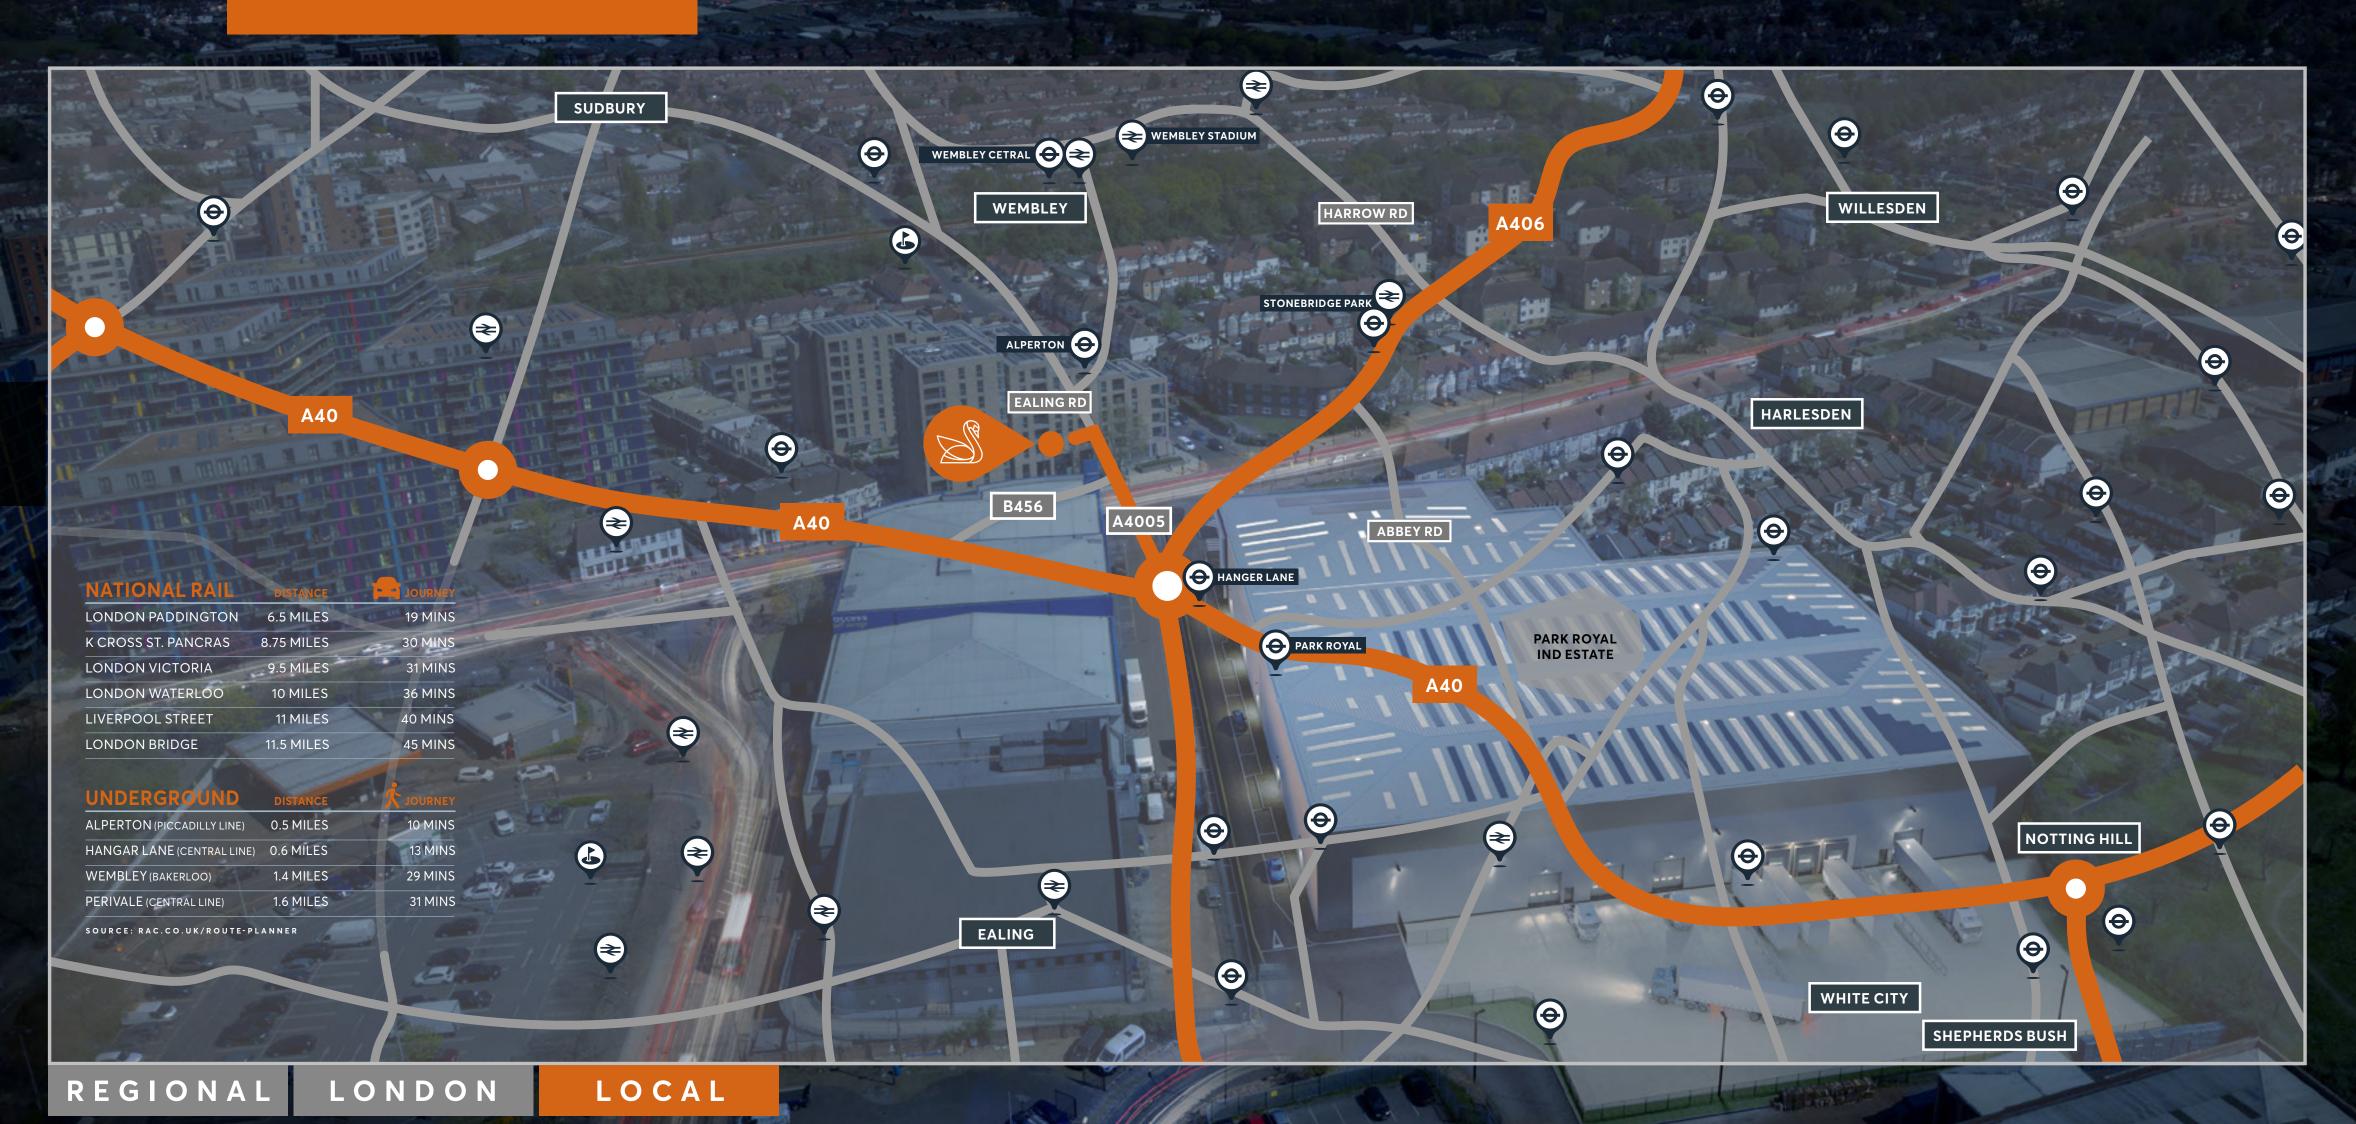

# You're well-connected

#### An ideal location for the West London

The site spans 4 acres and consists of a single unit comprising 105,201 sq ft. Zenith 105 is situated in close proximity to Park Royal (1.5 miles), Europe's largest multi-owned industrial estate and London's primary industrial area. Park Royal is occupied by a number of international companies and supports 1,700 businesses and employs 43,100 workers across a range of sectors such as food production and distribution, logistics, manufacturing, wholesale, filming studios and automotive.