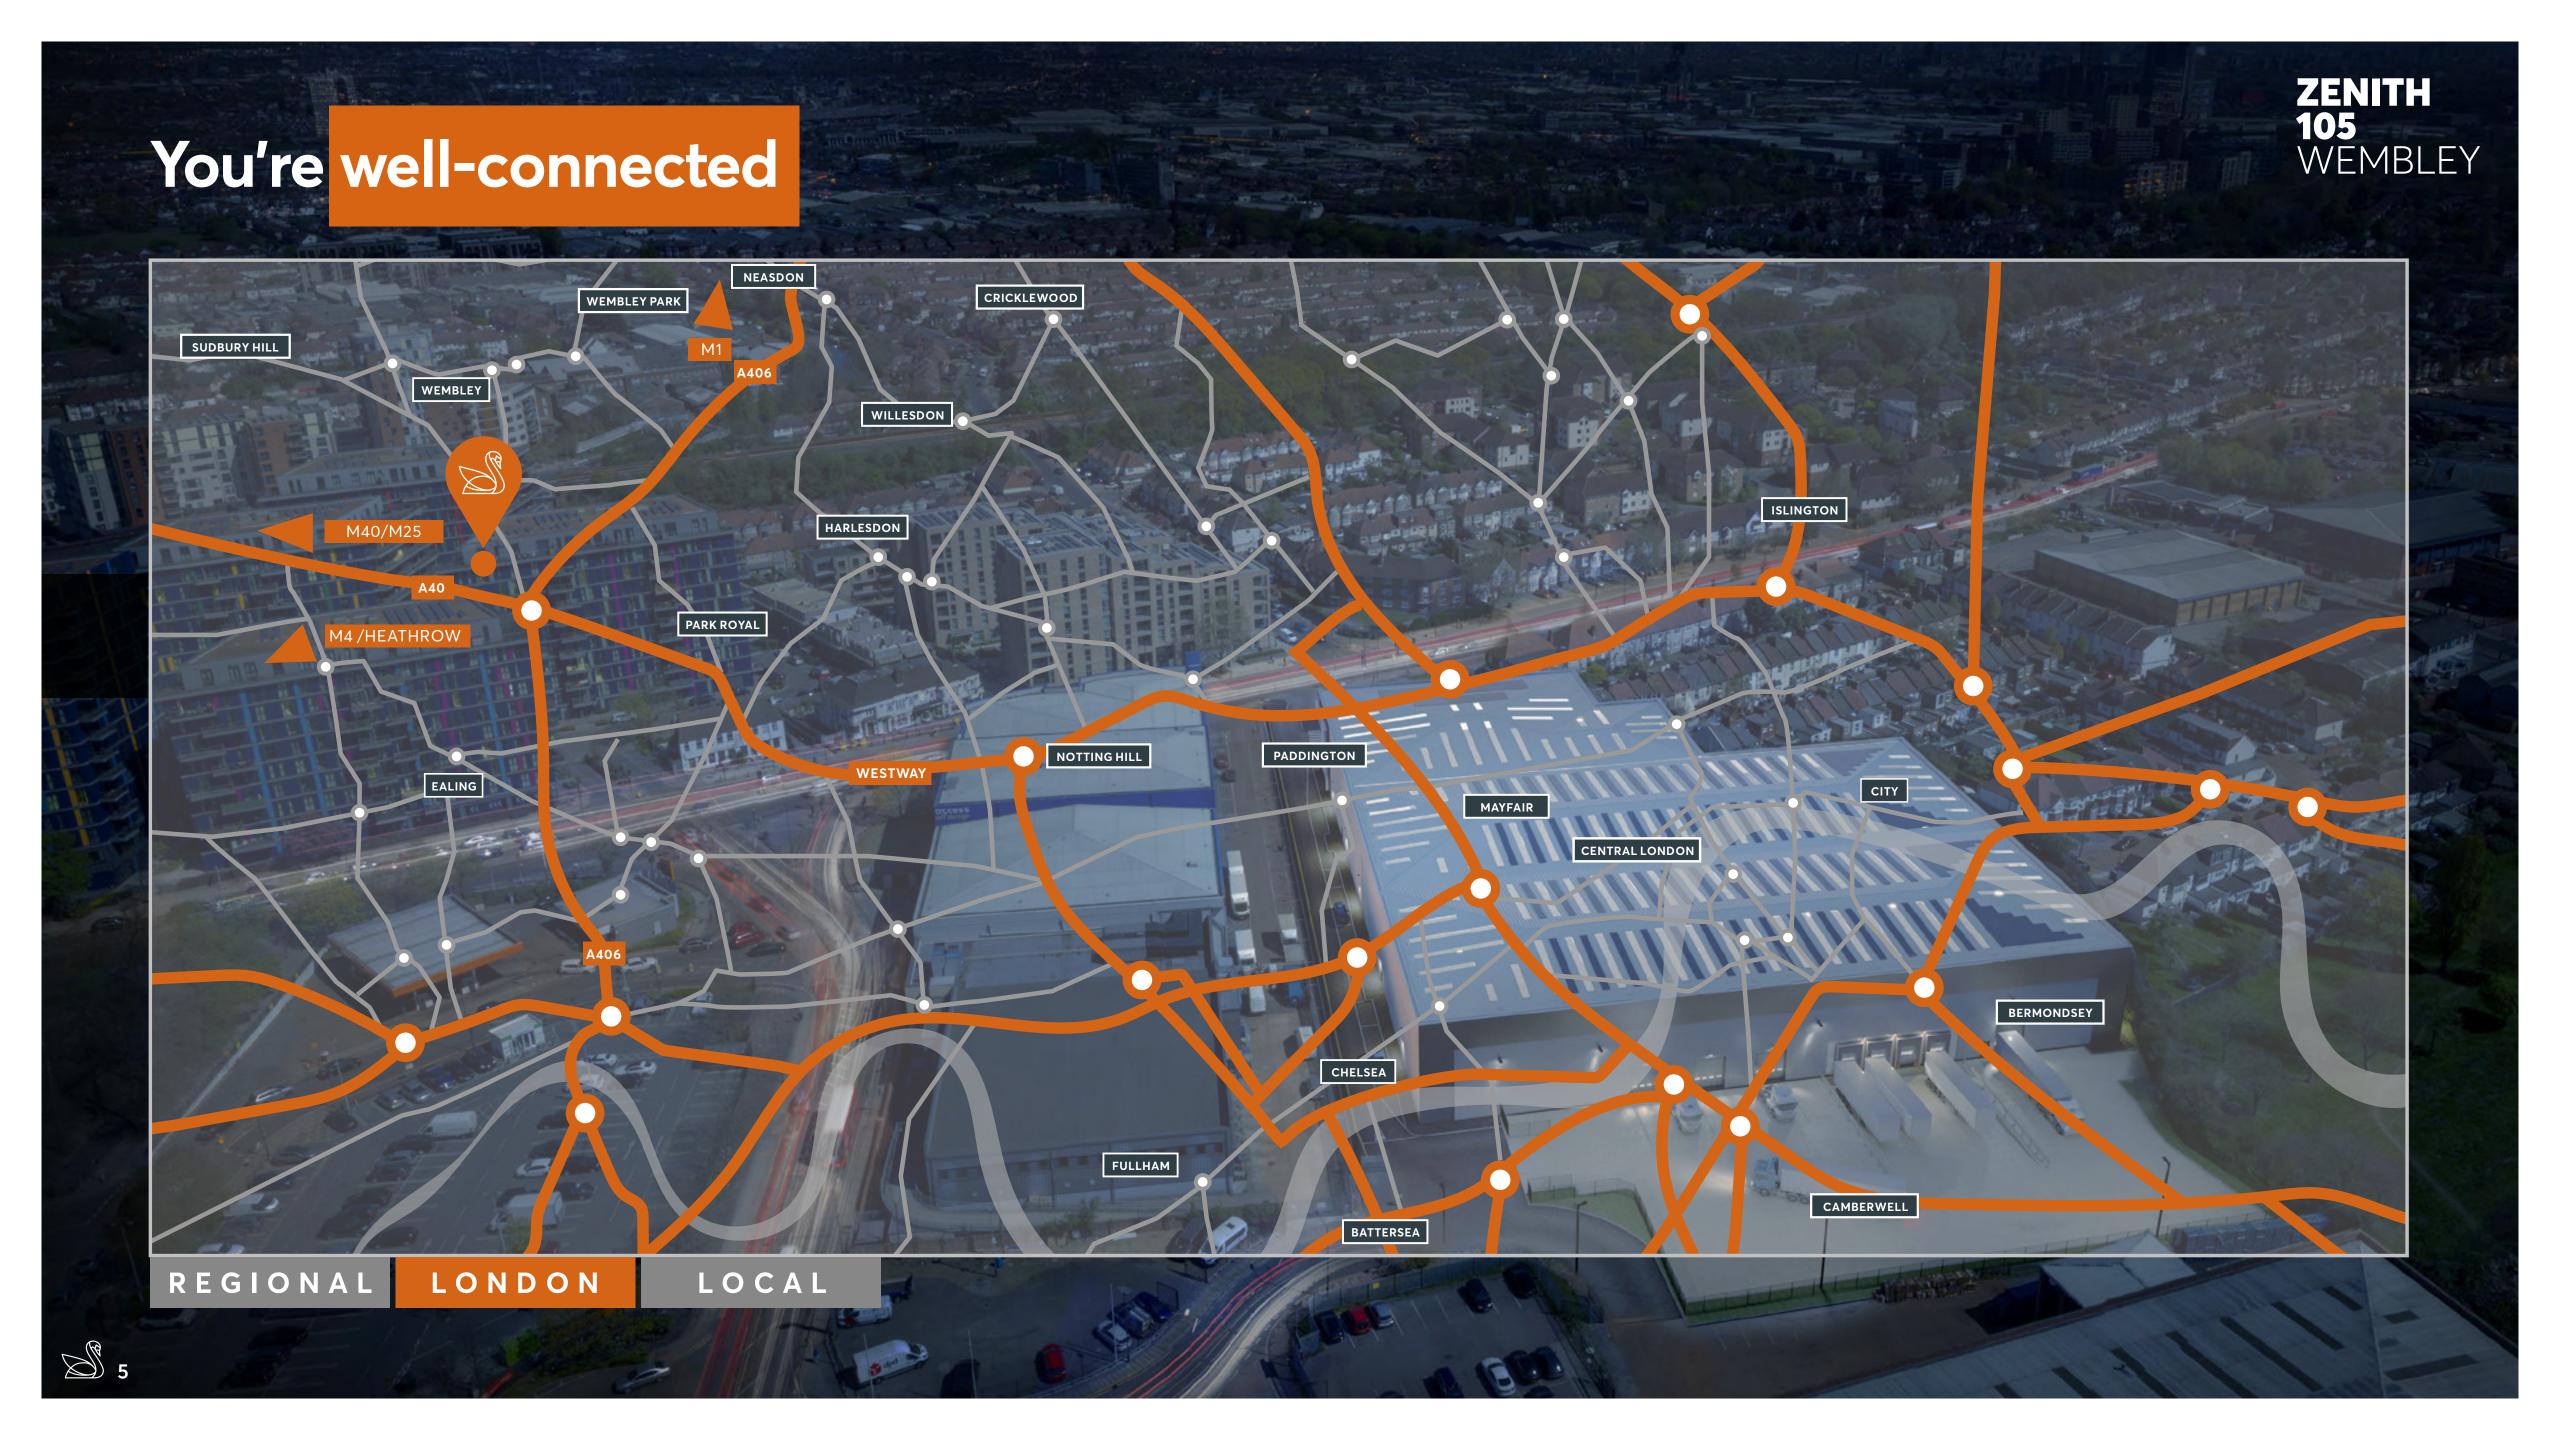

# You're well-connected

#### An ideal location for the West London

The site spans 4 acres and consists of a single unit comprising 105,201 sq ft. Zenith 105 is situated in close proximity to Park Royal (1.5 miles), Europe's largest multi-owned industrial estate and London's primary industrial area. Park Royal is occupied by a number of international companies and supports 1,700 businesses and employs 43,100 workers across a range of sectors such as food production and distribution, logistics, manufacturing, wholesale, filming studios and automotive.