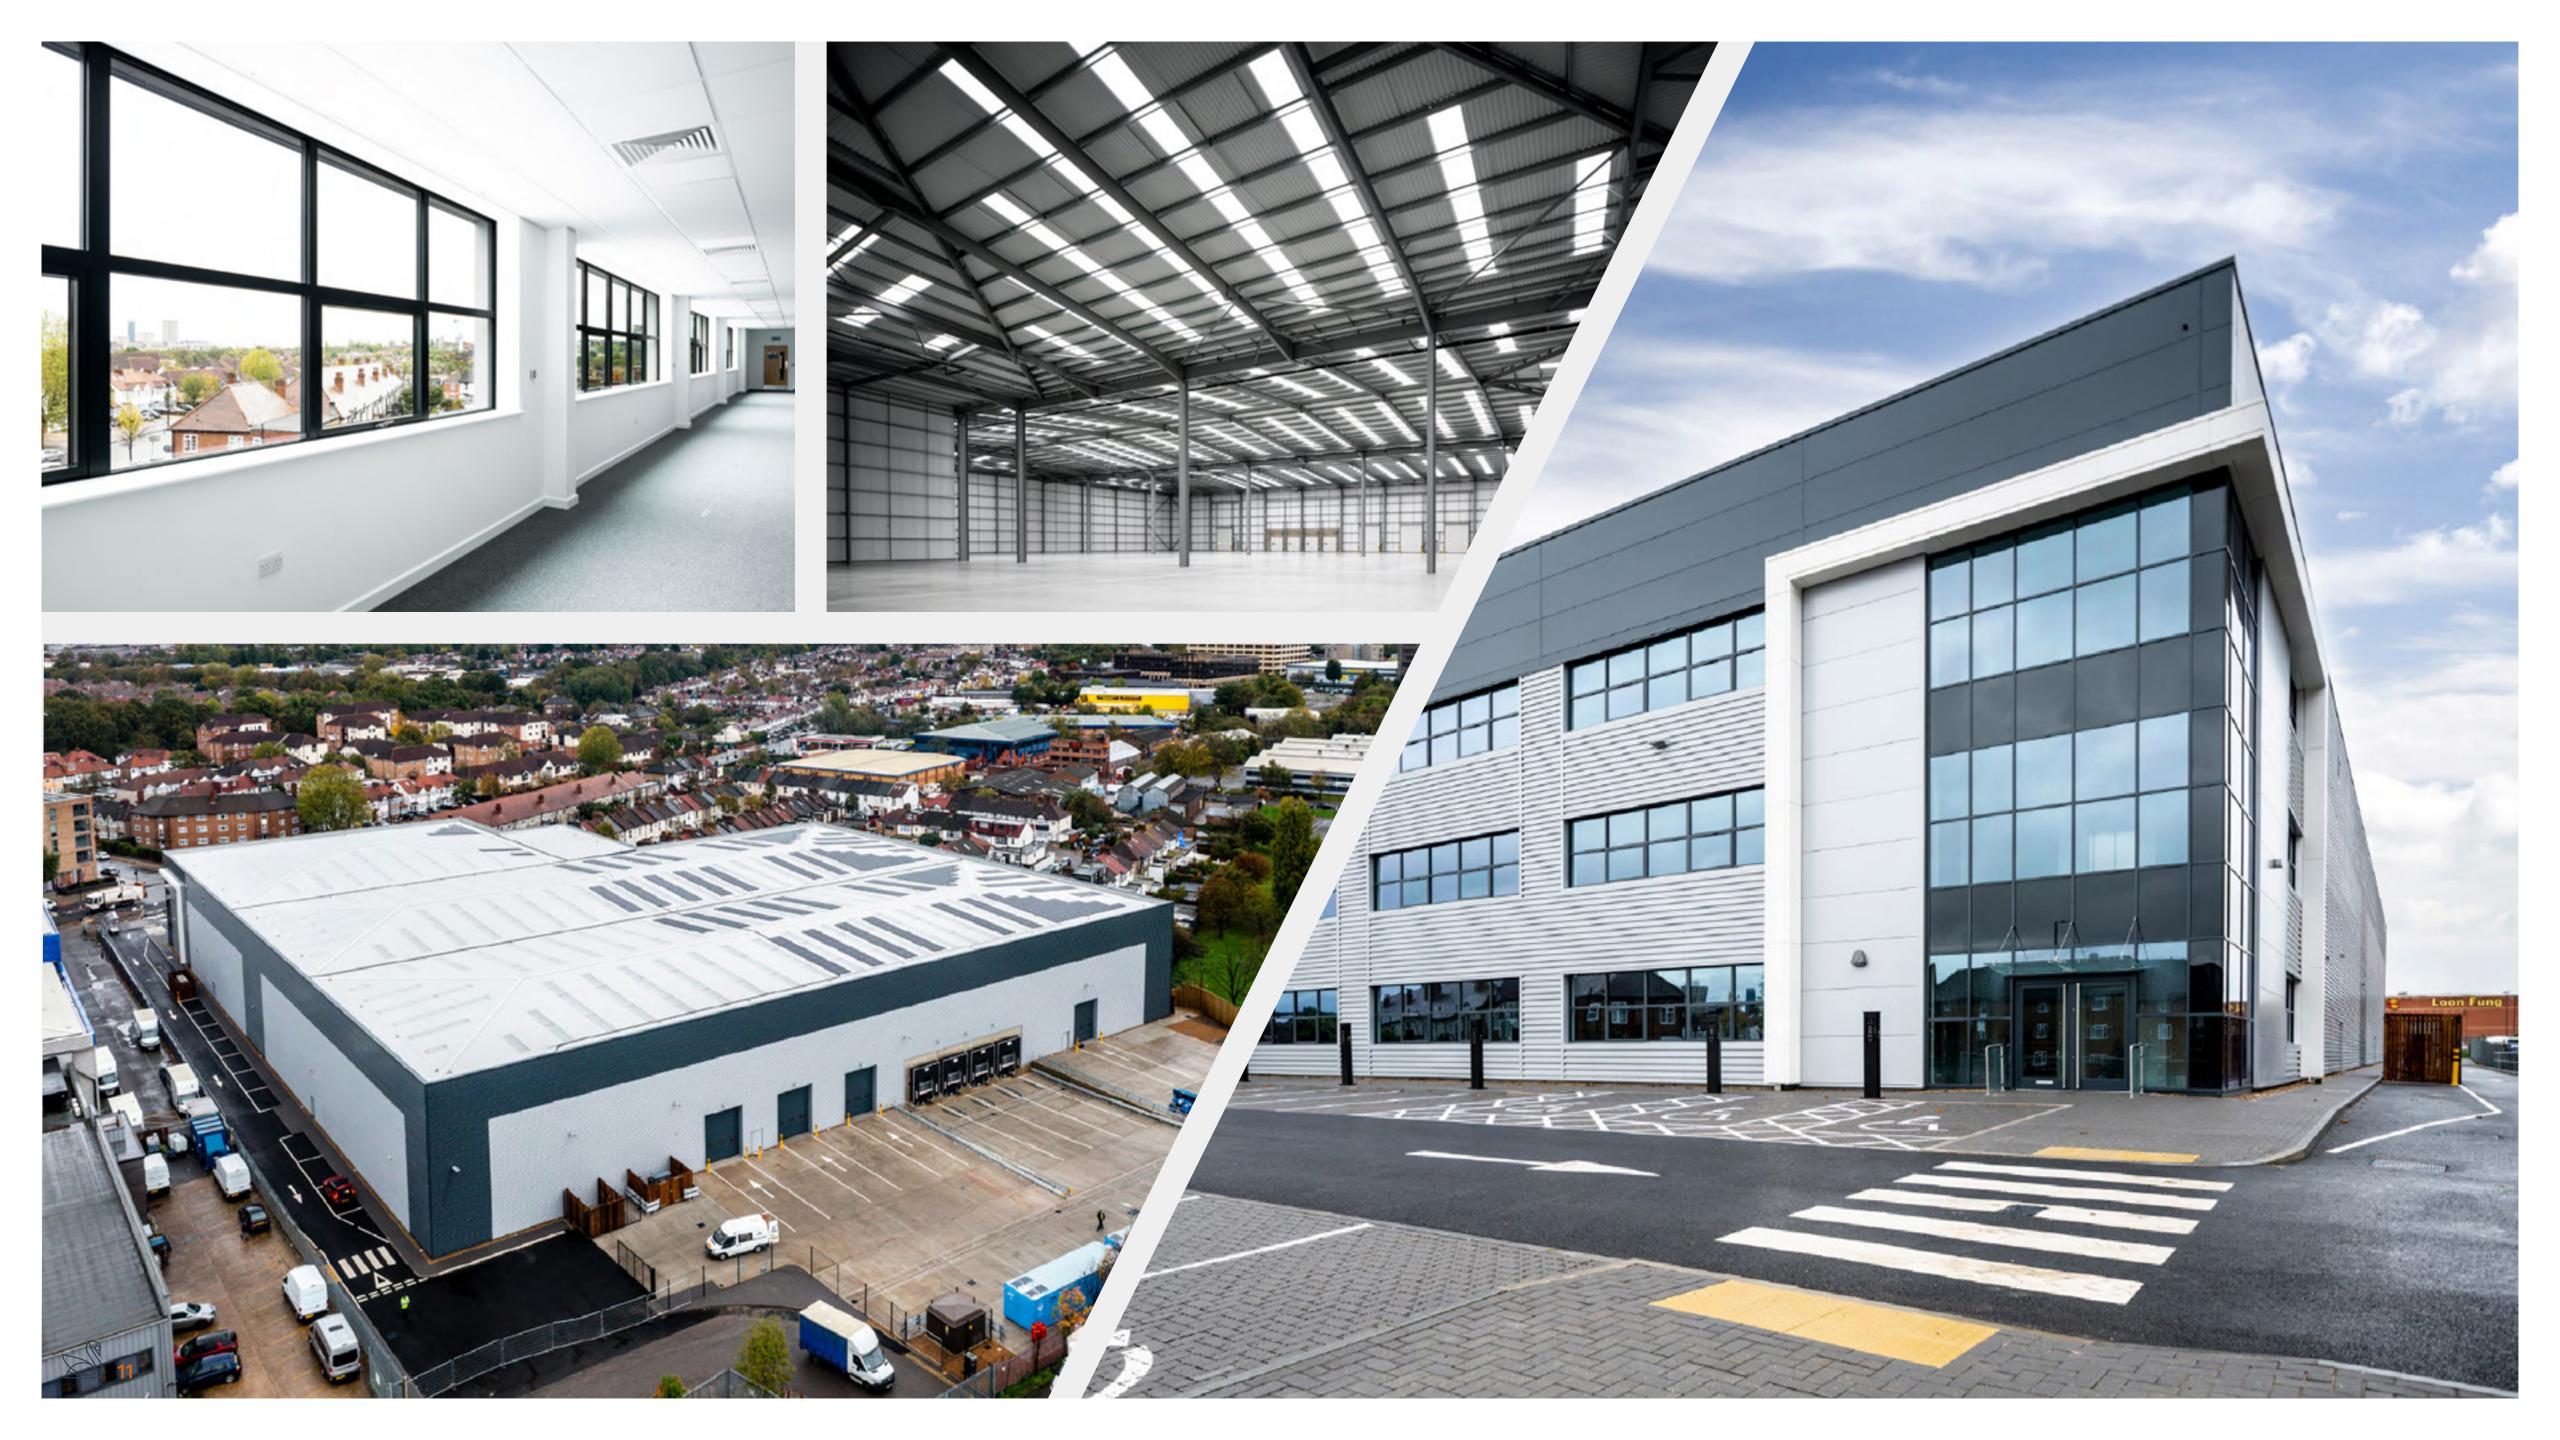

# High performance space for your business

If you're looking for a high-performing, sustainable building that works as hard as you do, then look no further. Zenith 105 is a new logistics/distribution development located in Wembley, West London.

#### An ideal location for the West London

The site spans 4 acres and consists of a single unit comprising 105,201 sq ft. Zenith 105 is situated in close proximity to Park Royal (1.5 miles), Europe's largest multi-owned industrial estate and London's primary industrial area. Park Royal is occupied by a number of international companies and supports 1,700 businesses and employs 43,100 workers across a range of sectors such as food production and distribution, logistics, manufacturing, wholesale, filming studios and automotive.

# Schedule of accommodation

|                       | ZENITH 105                        |
|-----------------------|-----------------------------------|
| WAREHOUSE             | <b>90,322 SQ FT</b> (8,391 SQ M)  |
| OFFICE                | <b>14,879 SQ FT</b> (1,382 SQ M)  |
| TOTAL                 | <b>105,201 SQ FT</b> (9,773 SQ M) |
| YARD DEPTH            | 35 M                              |
| CLEAR INTERNAL HEIGHT | 12 M                              |
| LEVEL LOADING DOCKS   | 4                                 |
| DOCK LOADING DOORS    | 4                                 |
| FLOOR LOADING         | 50kN SQ/M                         |
| HGV PARKING           | 23                                |
| CAR PARKING SPACES    | 52                                |
| EV CHARGING POINTS    | 16                                |
| POWER                 | 810 kVA                           |