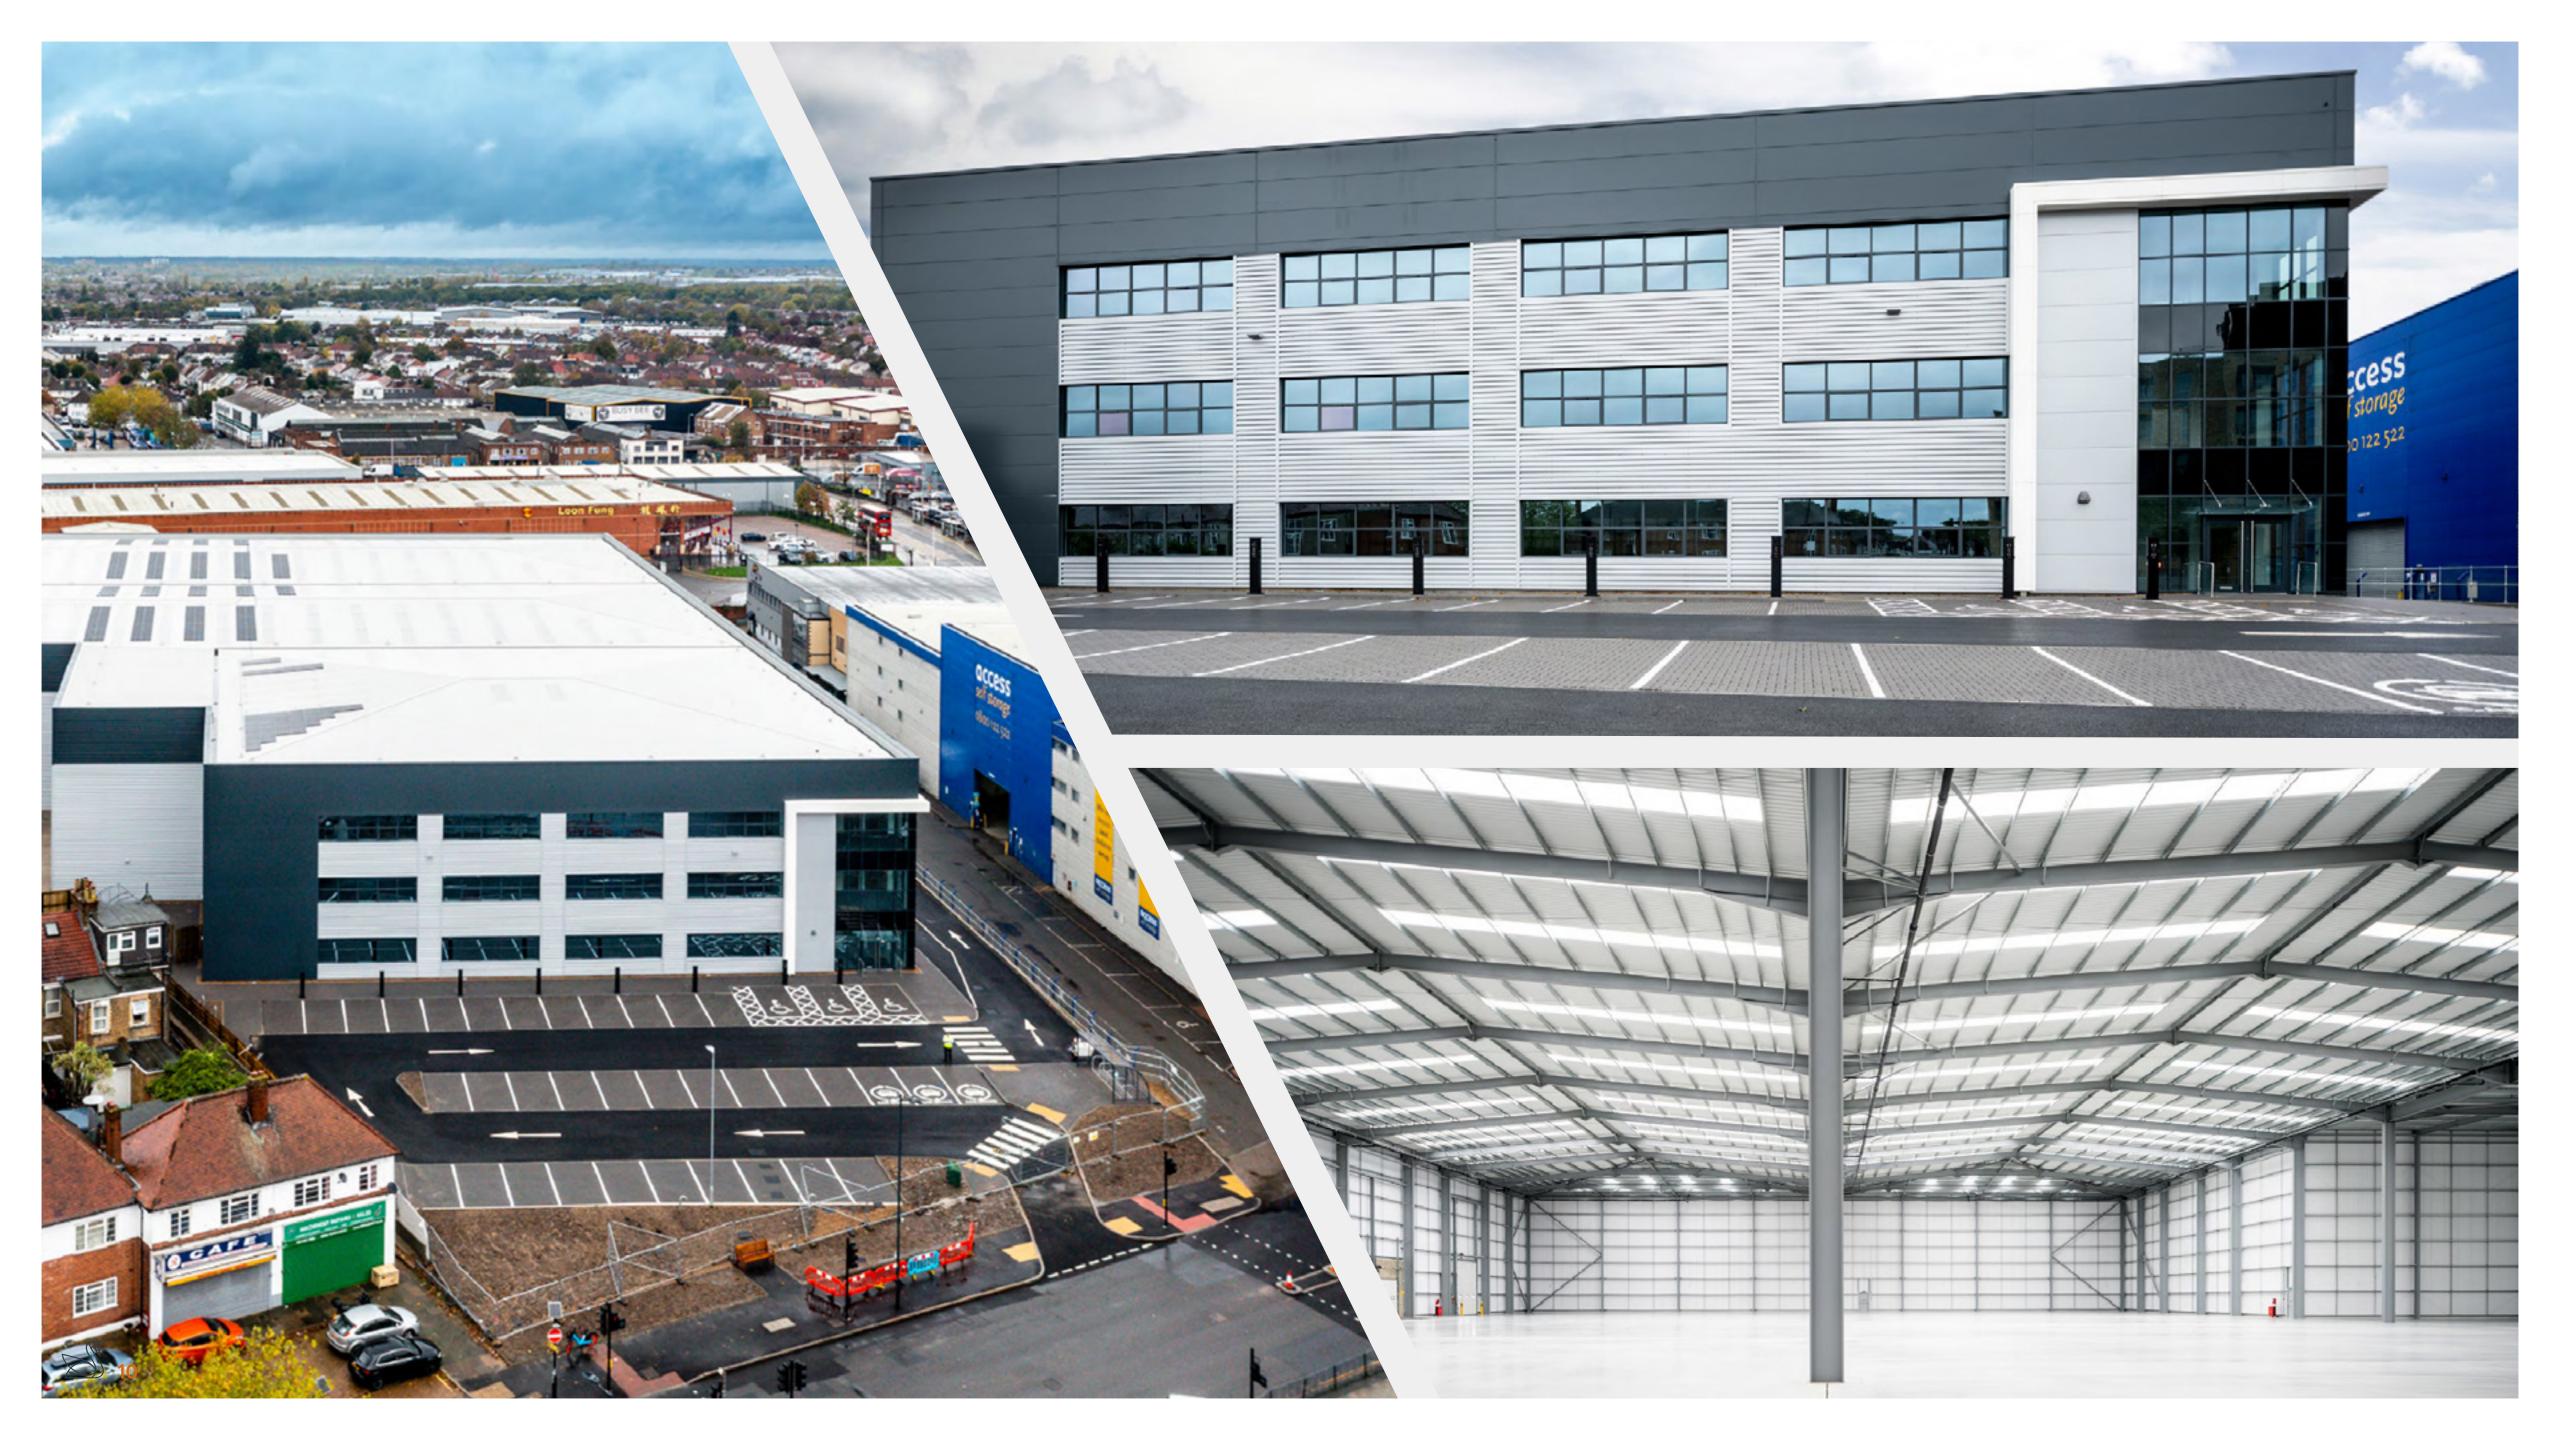

# High performance space for your business

If you're looking for a high-performing, sustainable building that works as hard as you do, then look no further. Zenith 105 is a new logistics/distribution development located in Wembley, West London.

#### An ideal location for the West London

The site spans 4 acres and consists of a single unit comprising 105,201 sq ft. Zenith 105 is situated in close proximity to Park Royal (1.5 miles), Europe's largest multi-owned industrial estate and London's primary industrial area. Park Royal is occupied by a number of international companies and supports 1,700 businesses and employs 43,100 workers across a range of sectors such as food production and distribution, logistics, manufacturing, wholesale, filming studios and automotive.

# Schedule of accommodation

|                       | ZENITH 105                        |
|-----------------------|-----------------------------------|
| WAREHOUSE             | <b>90,322 SQ FT</b> (8,391 SQ M)  |
| OFFICE                | <b>14,879 SQ FT</b> (1,382 SQ M)  |
| TOTAL                 | <b>105,201 SQ FT</b> (9,773 SQ M) |
| YARD DEPTH            | 35 M                              |
| CLEAR INTERNAL HEIGHT | 12 M                              |
| LEVEL LOADING DOCKS   | 4                                 |
| DOCK LOADING DOORS    | 4                                 |
| FLOOR LOADING         | 50kN SQ/M                         |
| HGV PARKING           | 23                                |
| CAR PARKING SPACES    | 52                                |
| EV CHARGING POINTS    | 16                                |
| POWER                 | 810 kVA                           |