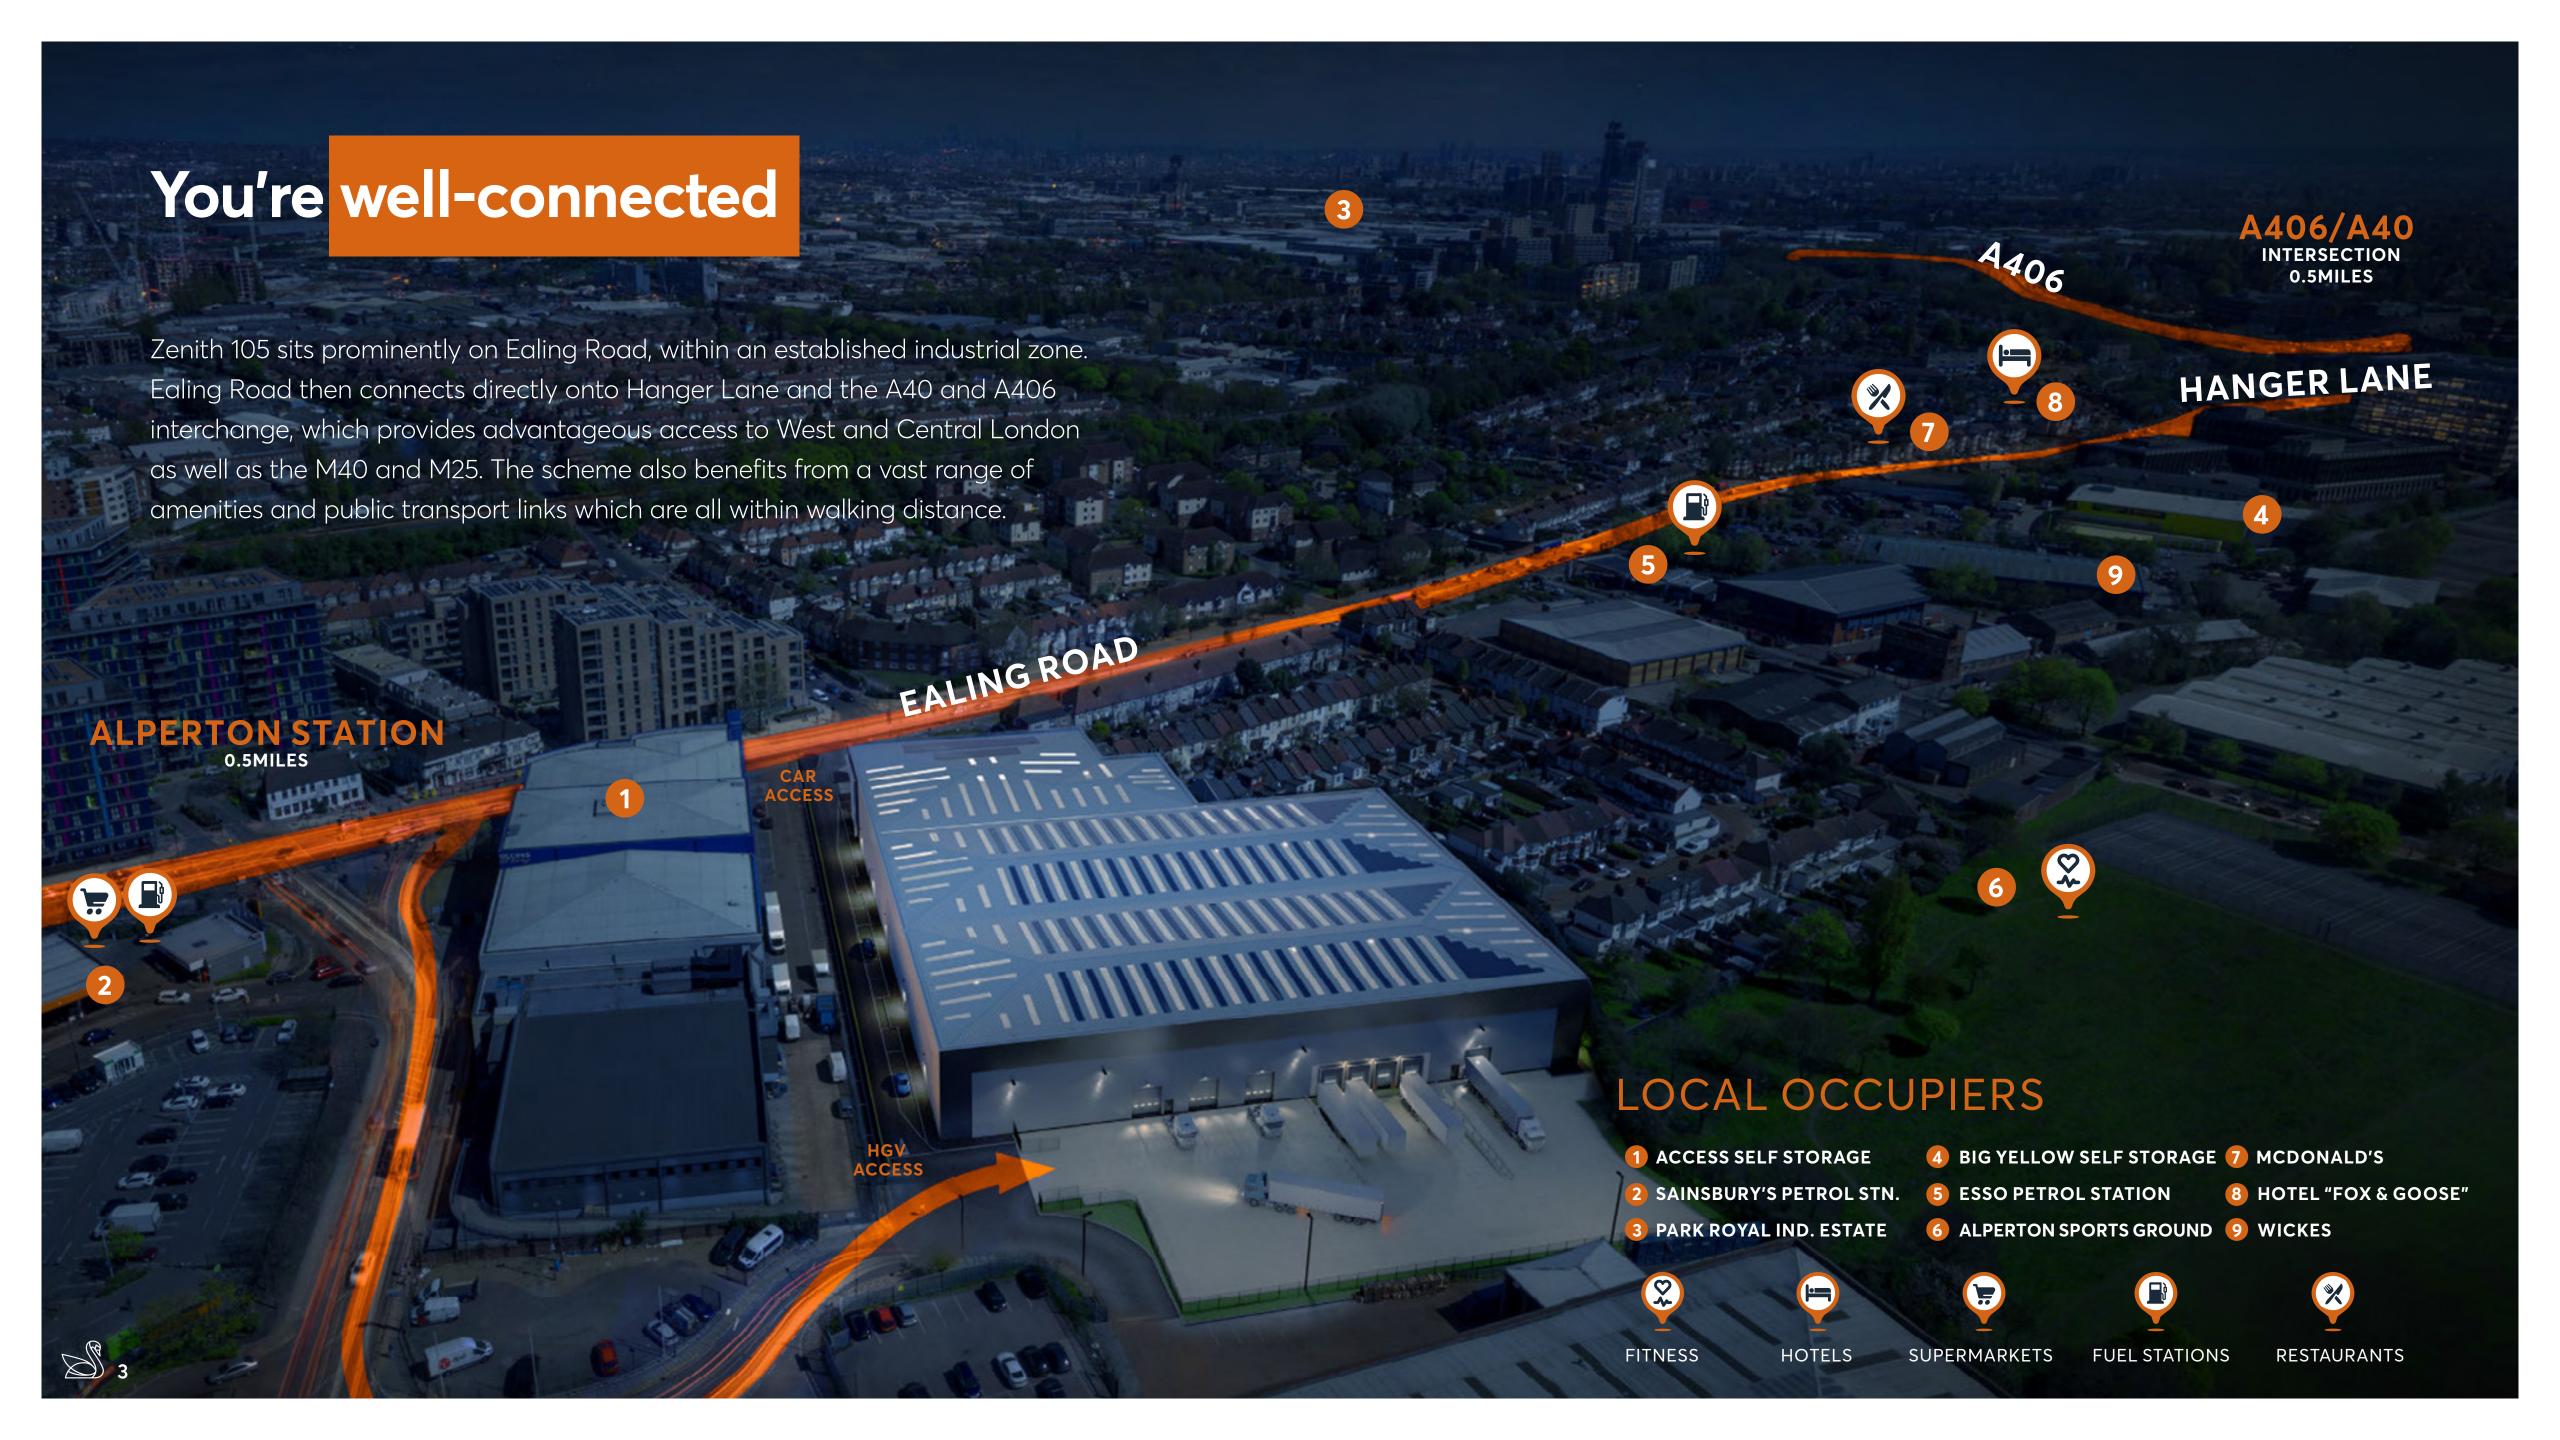

# You're well-connected

#### An ideal location for the West London

The site spans 4 acres and consists of a single unit comprising 105,201 sq ft. Zenith 105 is situated in close proximity to Park Royal (1.5 miles), Europe's largest multi-owned industrial estate and London's primary industrial area. Park Royal is occupied by a number of international companies and supports 1,700 businesses and employs 43,100 workers across a range of sectors such as food production and distribution, logistics, manufacturing, wholesale, filming studios and automotive.