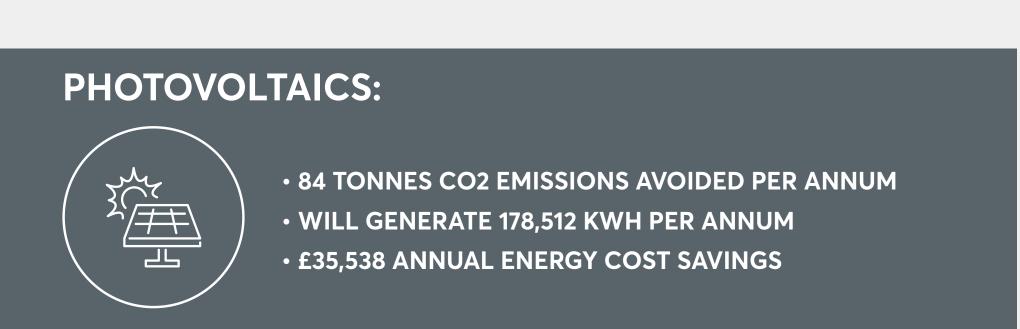

|
| YARD DEPTH            | 35 M                              |
| CLEAR INTERNAL HEIGHT | 12 M                              |
| LEVEL LOADING DOCKS   | 4                                 |
| DOCK LOADING DOORS    | 4                                 |
| FLOOR LOADING         | 50kN SQ/M                         |
| HGV PARKING           | 23                                |
| CAR PARKING SPACES    | 52                                |
| EV CHARGING POINTS    | 16                                |
| POWER                 | 810 kVA                           |

<sup>\*</sup>All floor areas are approximate gross external areas.











ZENITH 105 WEMBLEY Car Access N HGV access 2 STOREY OFFICE ++++ 35M Site plan is indicative.

### ZENITH **105** WEMBLEY

# Sustainability































| ZENITH 105           | <b>SIZE 105,201 SQ FT</b> (8,391 SQ M) | <b>COST PER MONTH</b> | COST PER ANNUM |               |
|----------------------|----------------------------------------|-----------------------|----------------|---------------|
|                      |                                        | £10,051               | £120,616       |               |
| 20 YEAR OLD FACILITY | 105,201 SQ FT                          | £20,319               | £243,836       | COST          |
| COST SAVING £        | -                                      | £10,268               | £123,220       | SAVING<br>51% |







#### **HOLLY MOZLEY** Senior Asset Manager

07976 784 615

## High performance space where you need it.





374 EALING ROAD WEMBLEY HA0 1BH

#### stmodwenlogistics.co.