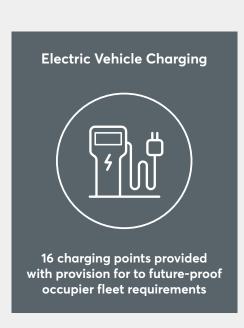

# Schedule of accommodation

|                       | ZENITH 105                        |
|-----------------------|-----------------------------------|
| WAREHOUSE             | <b>90,322 SQ FT</b> (8,391 SQ M)  |
| OFFICE                | <b>14,879 SQ FT</b> (1,382 SQ M)  |
| TOTAL                 | <b>105,201 SQ FT</b> (9,773 SQ M) |
| YARD DEPTH            | 35 M                              |
| CLEAR INTERNAL HEIGHT | 12 M                              |
| LEVEL LOADING DOCKS   | 4                                 |
| DOCK LOADING DOORS    | 4                                 |
| FLOOR LOADING         | 50kN SQ/M                         |
| HGV PARKING           | 23                                |
| CAR PARKING SPACES    | 52                                |
| EV CHARGING POINTS    | 16                                |
| POWER                 | 810 kVA                           |