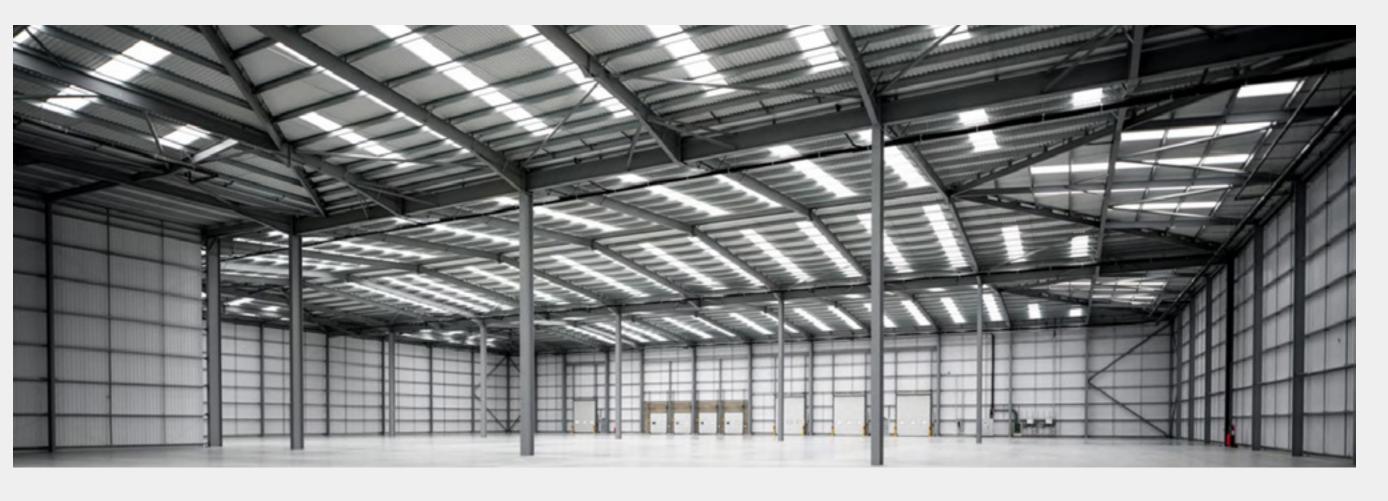

# Schedule of accommodation

|                       | ZENITH 105                        |
|-----------------------|-----------------------------------|
| WAREHOUSE             | <b>90,322 SQ FT</b> (8,391 SQ M)  |
| OFFICE                | <b>14,879 SQ FT</b> (1,382 SQ M)  |
| TOTAL                 | <b>105,201 SQ FT</b> (9,773 SQ M) |
| YARD DEPTH            | 35 M                              |
| CLEAR INTERNAL HEIGHT | 12 M                              |
| LEVEL LOADING DOCKS   | 4                                 |
| DOCK LOADING DOORS    | 4                                 |
| FLOOR LOADING         | 50kN SQ/M                         |
| HGV PARKING           | 23                                |
| CAR PARKING SPACES    | 52                                |
| EV CHARGING POINTS    | 16                                |
| POWER                 | 810 kVA                           |