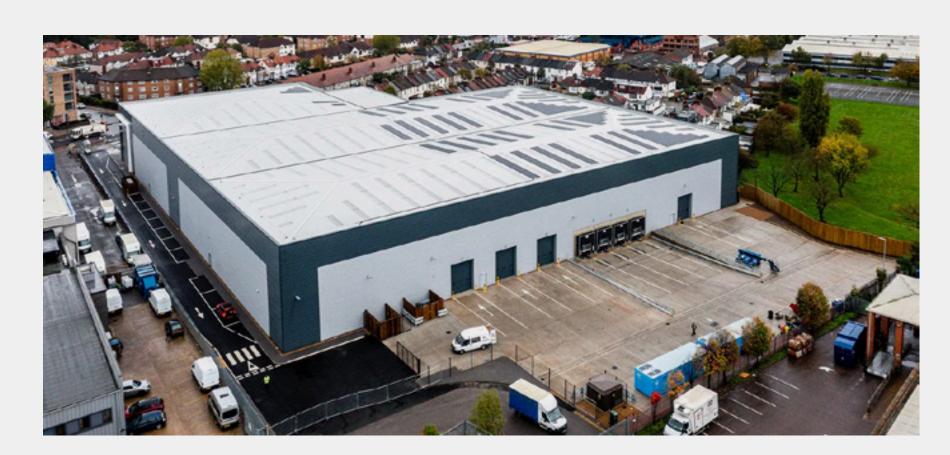

# High performance space for your business

If you're looking for a high-performing, sustainable building that works as hard as you do, then look no further. Zenith 105 is a new logistics/distribution development located in Wembley, West London.

#### An ideal location for the West London

The site spans 4 acres and consists of a single unit comprising 105,201 sq ft. Zenith 105 is situated in close proximity to Park Royal (1.5 miles), Europe's largest multi-owned industrial estate and London's primary industrial area. Park Royal is occupied by a number of international companies and supports 1,700 businesses and employs 43,100 workers across a range of sectors such as food production and distribution, logistics, manufacturing, wholesale, filming studios and automotive.