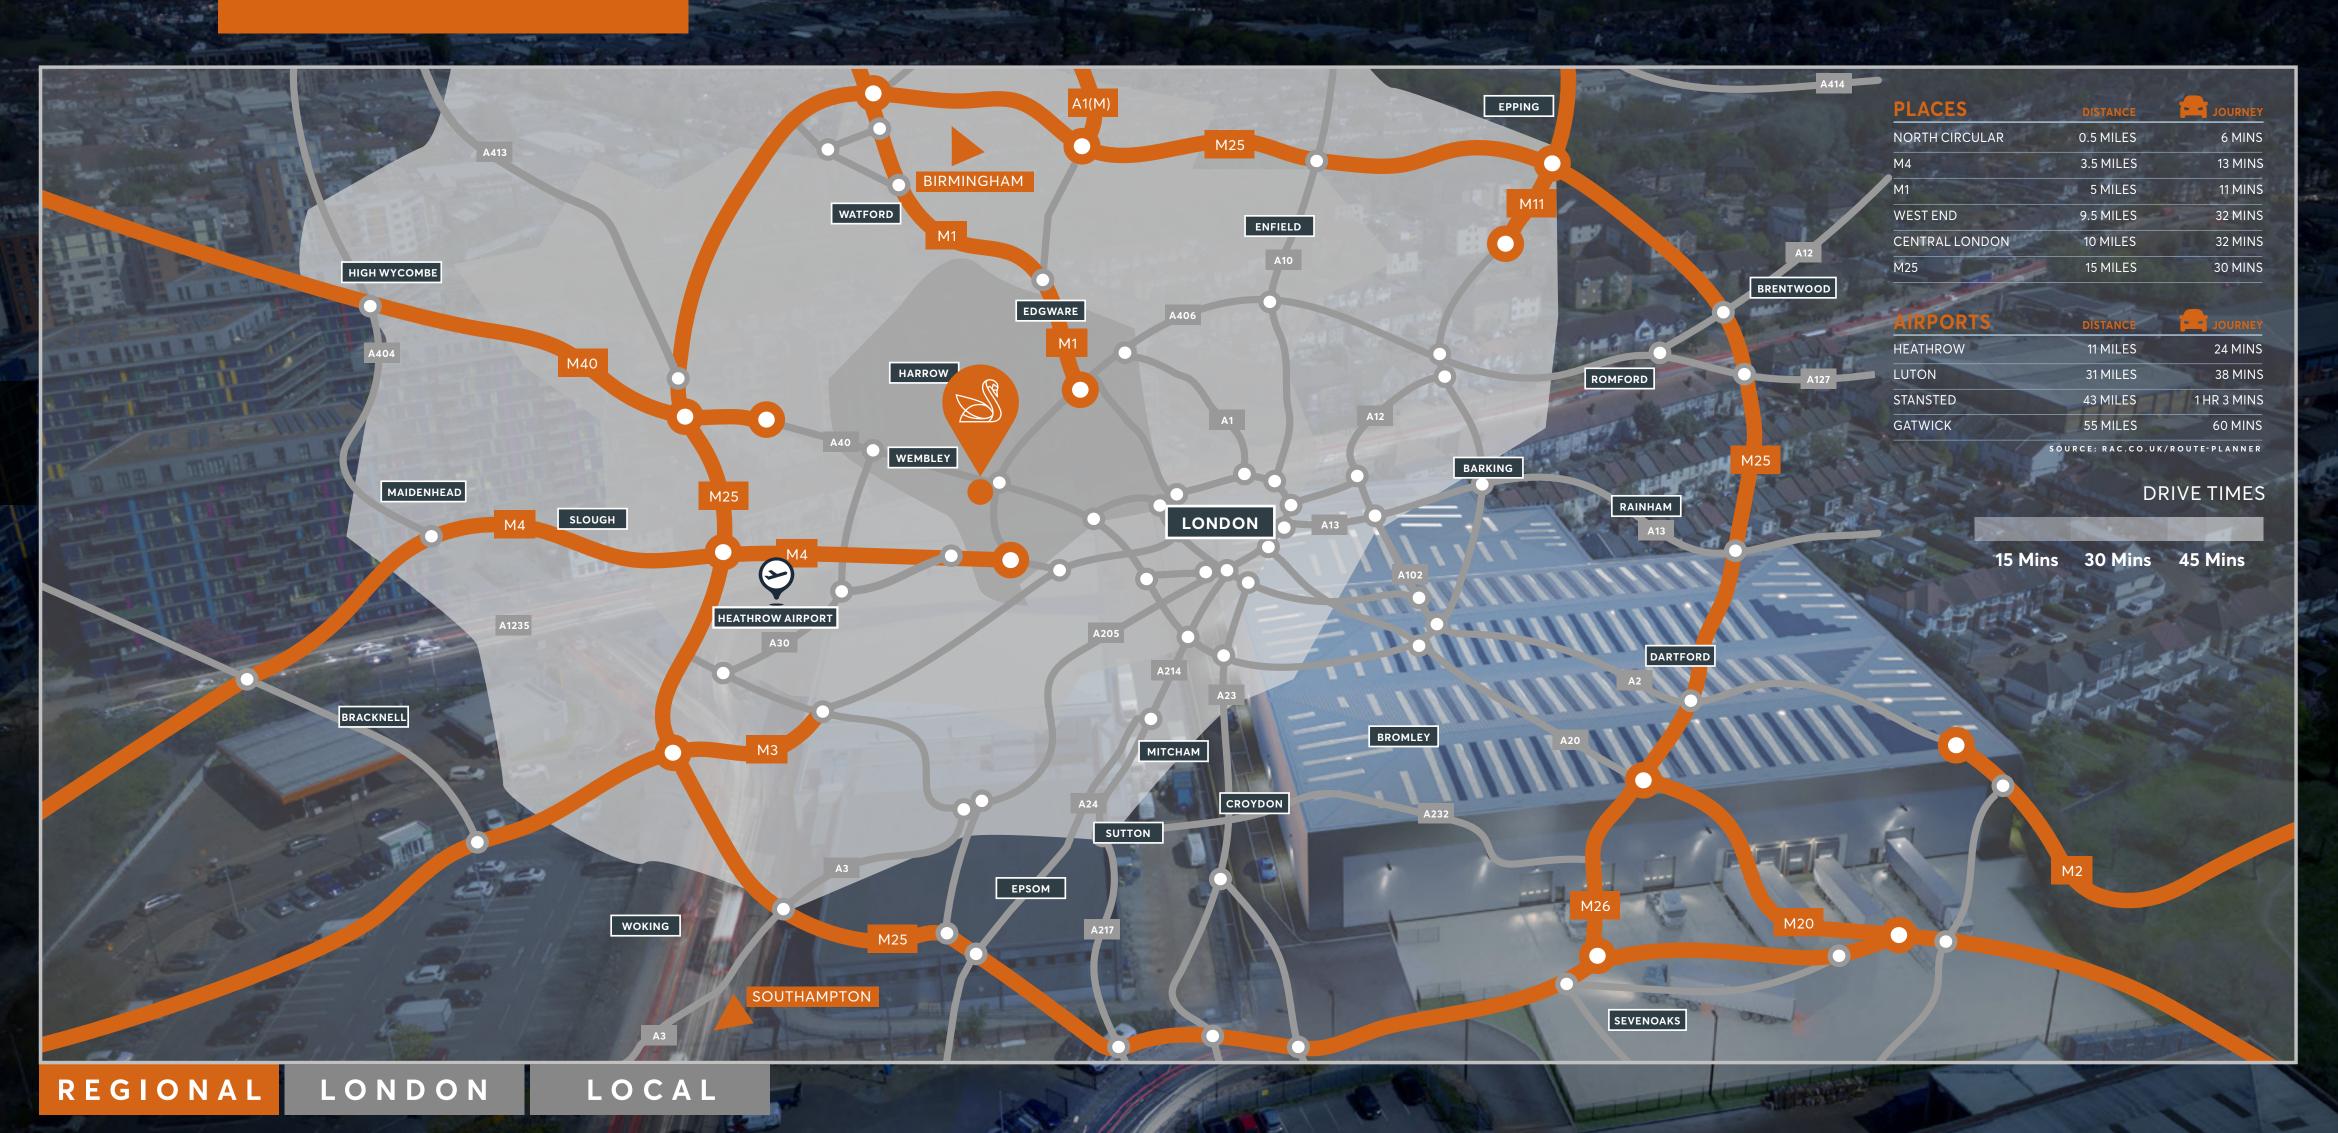

iness

If you're looking for a high-performing, sustainable building that works as hard as you do, then look no further. Zenith 105 is a new logistics/distribution development located in Wembley, West London.

#### An ideal location for the West London

The site spans 4 acres and consists of a single unit comprising 105,201 sq ft. Zenith 105 is situated in close proximity to Park Royal (1.5 miles), Europe's largest multi-owned industrial estate and London's primary industrial area. Park Royal is occupied by a number of international companies and supports 1,700 businesses and employs 43,100 workers across a range of sectors such as food production and distribution, logistics, manufacturing, wholesale, filming studios and automotive.







# You're well-connected

#### ZENITH 105 WEMBLEY





# You're well-connected







# Schedule of accommodation

|                       | ZENITH 105                        |
|-----------------------|-----------------------------------|
| WAREHOUSE             | <b>90,322 SQ FT</b> (8,391 SQ M)  |
| OFFICE                | <b>14,879 SQ FT</b> (1,382 SQ M)  |
| TOTAL                 | <b>105,201 SQ FT</b> (9,773 SQ M) |
| YARD DEPTH            | 35 M                              |
| CLEAR INTERNAL HEIGHT | 12 M                              |
| LEVEL LOADING DOCKS   | 4                                 |
| DOCK LOADING DOORS    | 4                                 |
| FLOOR LOADING         | 50kN SQ/M                         |
| HGV PARKING           | 23                                |
| CAR PARKING SPACES    | 52