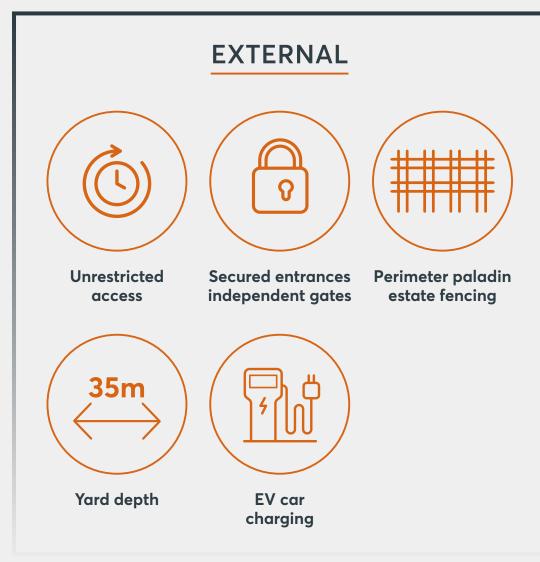

# Schedule of accommodation

|                       | ZENITH 105                        |
|-----------------------|-----------------------------------|
| WAREHOUSE             | <b>90,322 SQ FT</b> (8,391 SQ M)  |
| OFFICE                | <b>14,879 SQ FT</b> (1,382 SQ M)  |
| TOTAL                 | <b>105,201 SQ FT</b> (9,773 SQ M) |
| YARD DEPTH            | 35 M                              |
| CLEAR INTERNAL HEIGHT | 12 M                              |
| LEVEL LOADING DOCKS   | 4                                 |
| DOCK LOADING DOORS    | 4                                 |
| FLOOR LOADING         | 50kN SQ/M                         |
| HGV PARKING           | 23                                |
| CAR PARKING SPACES    | 52                                |
| EV CHARGING POINTS    | 16                                |
| POWER                 | 810 kVA                           |