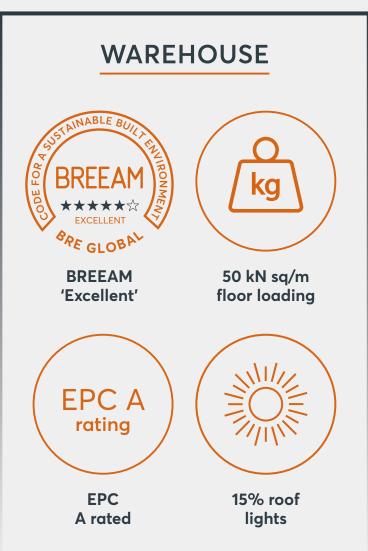

# Schedule of accommodation

|                       | ZENITH 105                        |
|-----------------------|-----------------------------------|
| WAREHOUSE             | <b>90,322 SQ FT</b> (8,391 SQ M)  |
| OFFICE                | <b>14,879 SQ FT</b> (1,382 SQ M)  |
| TOTAL                 | <b>105,201 SQ FT</b> (9,773 SQ M) |
| YARD DEPTH            | 35 M                              |
| CLEAR INTERNAL HEIGHT | 12 M                              |
| LEVEL LOADING DOCKS   | 4                                 |
| DOCK LOADING DOORS    | 4                                 |
| FLOOR LOADING         | 50kN SQ/M                         |
| HGV PARKING           | 23                                |
| CAR PARKING SPACES    | 52                                |
| EV CHARGING POINTS    | 16                                |
| POWER                 | 810 kVA                           |