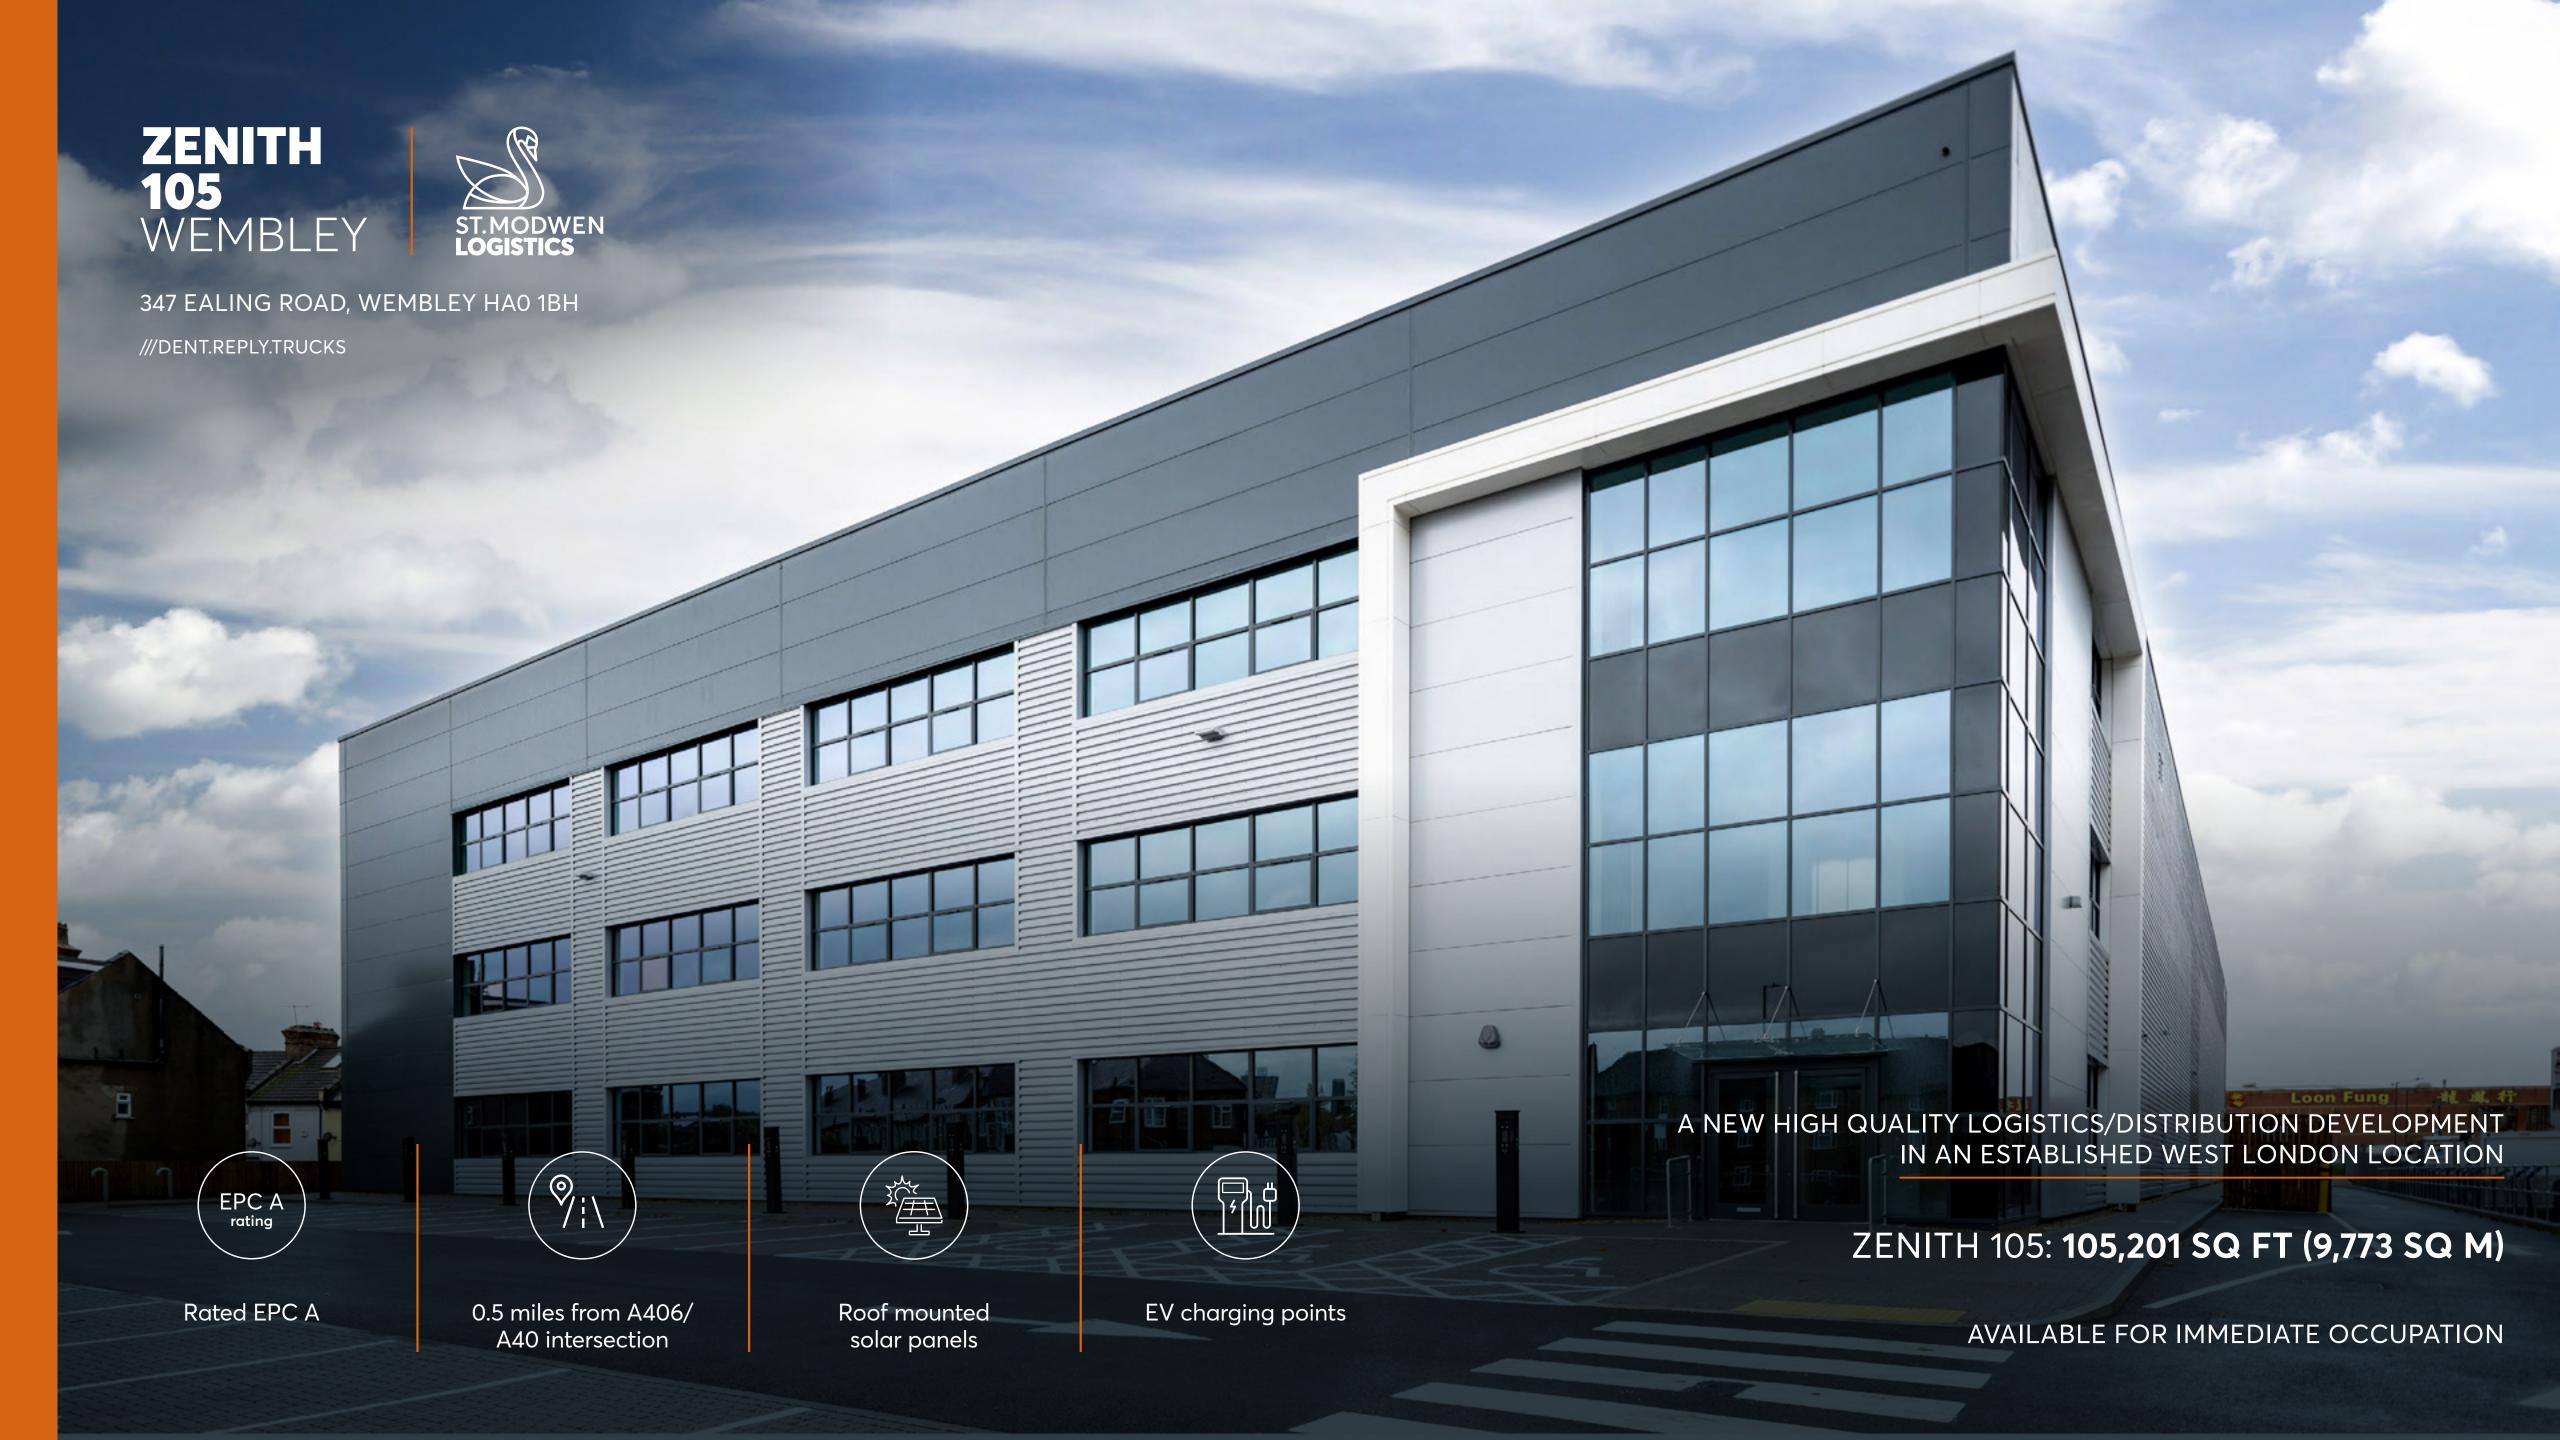

# High performance space for your business

If you're looking for a high-performing, sustainable building that works as hard as you do, then look no further. Zenith 105 is a new logistics/distribution development located in Wembley, West London.

#### An ideal location for the West London

The site spans 4 acres and consists of a single unit comprising 105,201 sq ft. Zenith 105 is situated in close proximity to Park Royal (1.5 miles), Europe's largest multi-owned industrial estate and London's primary industrial area. Park Royal is occupied by a number of international companies and supports 1,700 businesses and employs 43,100 workers across a range of sectors such as food production and distribution, logistics, manufacturing, wholesale, filming studios and automotive.