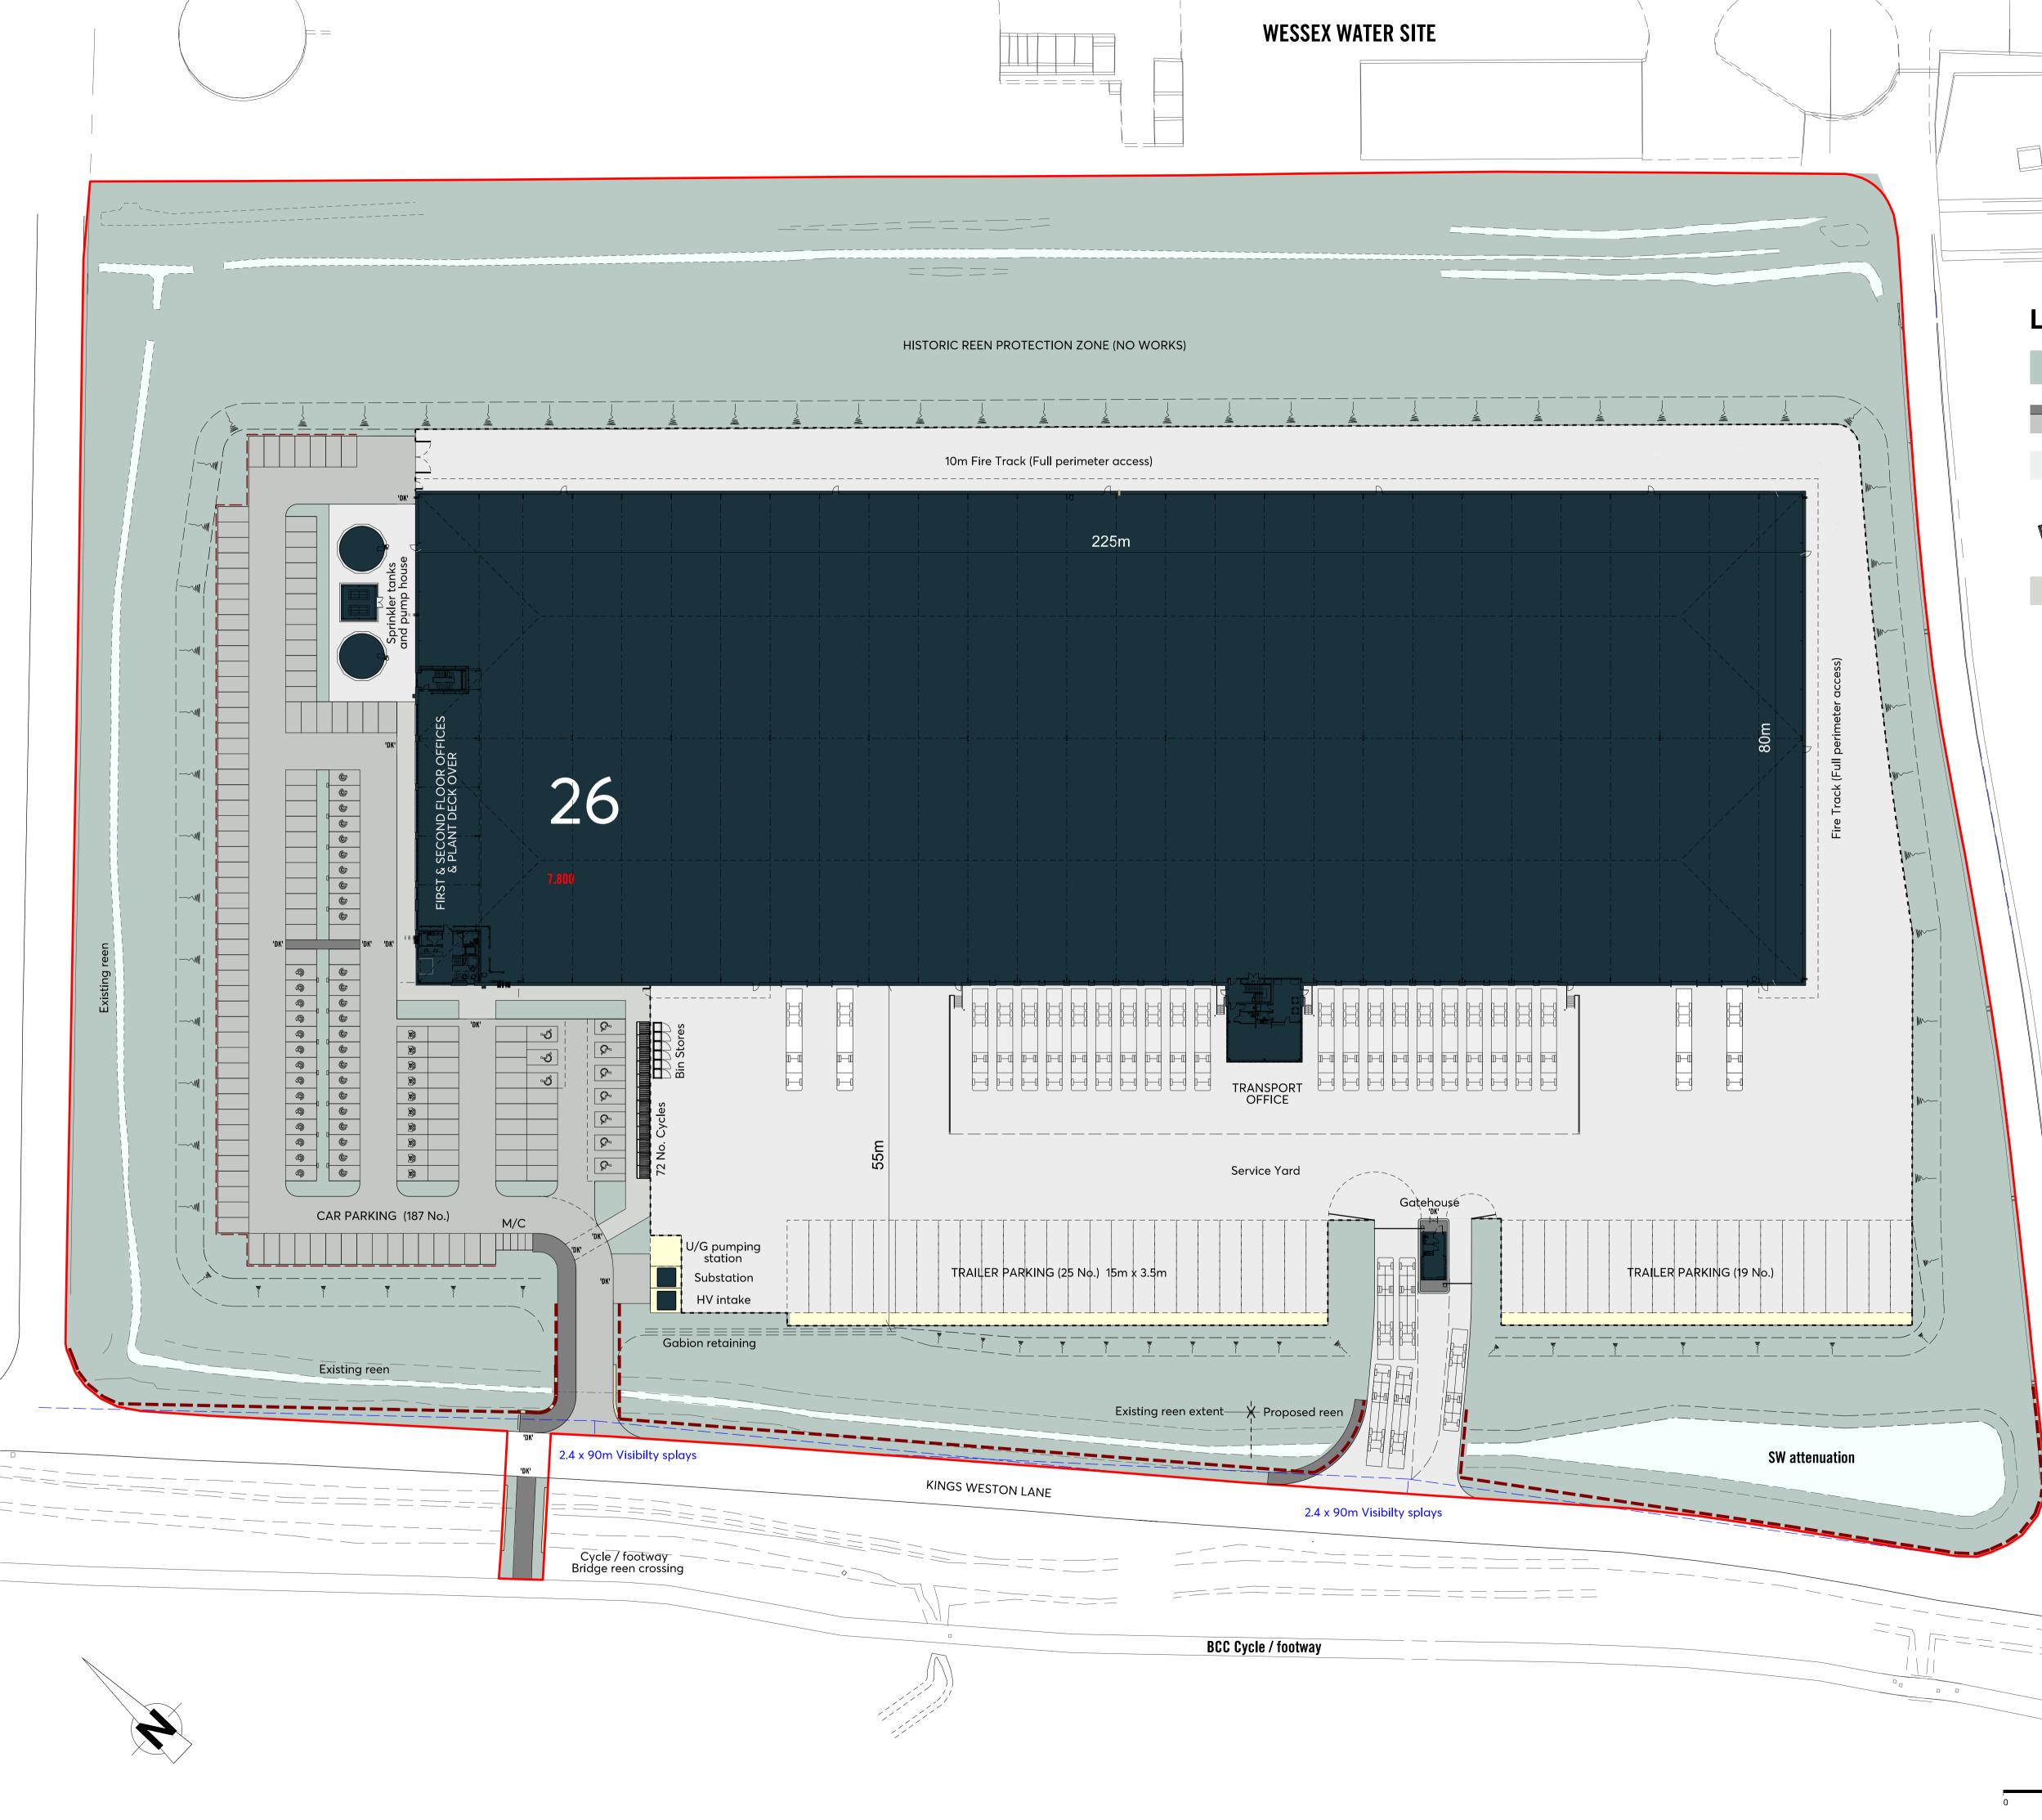

This drawing is the copyright of Roberts Limbrick Ltd and should not be reproduced in whole or in part or used in any manner whatsoever without their written permission. Do Not scale off this drawing, use only figured dimensions and report any discrepancies or omissions to the Architect immediately.

| Rev: | Date: | Description: |
|------|-------|--------------|
|      |       | Decemption   |

## LEGEND:

|       | Indicates landscaped areas. See RSK drav                                                                                             | vings for details.                                                |                                                  |  |  |
|-------|--------------------------------------------------------------------------------------------------------------------------------------|-------------------------------------------------------------------|--------------------------------------------------|--|--|
|       | Tarmac footpaths<br>Tarmac car manouvreing areas / estate road                                                                       |                                                                   |                                                  |  |  |
|       | Concrete loading yard / emergency acces                                                                                              | S                                                                 |                                                  |  |  |
|       | Bike shelters to be Streetspace Group BIK<br>with galvanised frame and Plastisol Firenz<br>integral wheel tracks and ground anchor I | E-S Street open from<br>the Anthracite grey clocking points. (72) | nted units<br>ladding with<br>No. (12 shelters)) |  |  |
|       | 300 x 150 x 100mm Tobermore Citypave V<br>Paviors to be 'Silver' with 'Graphite' strips                                              | S5 block paving<br>as below photo                                 |                                                  |  |  |
| 7.800 | Proposed floor level (see Engineer drawings)                                                                                         |                                                                   |                                                  |  |  |
| 'DK'  | Indicates location of drop kerbs (with blist                                                                                         | ter paving where ap                                               | propriate) to footpaths                          |  |  |
|       | Electric car charging spaces (38 No.)                                                                                                |                                                                   |                                                  |  |  |
|       | Car sharing spaces (10 No.)                                                                                                          |                                                                   |                                                  |  |  |
|       | Indicates line of 2.4m high polyester powd<br>with manual vehicular and personnel gate                                               | ler coated palladin s<br>s. Colour: Black                         | security fencing                                 |  |  |
|       | Indicates 450mm high timber knee rail<br>Indicates 1100mm high timber post and ra                                                    | il fence                                                          |                                                  |  |  |
| M/C   | Motorcycle spaces (5 No.)                                                                                                            |                                                                   |                                                  |  |  |
|       |                                                                                                                                      |                                                                   |                                                  |  |  |
|       |                                                                                                                                      |                                                                   |                                                  |  |  |
|       |                                                                                                                                      | /                                                                 |                                                  |  |  |
|       |                                                                                                                                      |                                                                   |                                                  |  |  |
|       | Pavior design                                                                                                                        | h h h                                                             |                                                  |  |  |
|       |                                                                                                                                      |                                                                   |                                                  |  |  |
|       |                                                                                                                                      |                                                                   |                                                  |  |  |
|       |                                                                                                                                      | Robert                                                            | s Limbrick                                       |  |  |
|       | 03333 405500<br>mail@robertslimbrick.com                                                                                             |                                                                   |                                                  |  |  |
|       | robertslimbrick.co<br>Registered Office: England No. 0665                                                                            |                                                                   |                                                  |  |  |
|       |                                                                                                                                      | Project:                                                          |                                                  |  |  |
|       | T A (UNIT 26)<br>PARK                                                                                                                |                                                                   |                                                  |  |  |
|       |                                                                                                                                      | AVONMOUTH                                                         |                                                  |  |  |
|       |                                                                                                                                      | ST.                                                               | MODWEN                                           |  |  |
|       |                                                                                                                                      | Drawinat                                                          |                                                  |  |  |
| Ň     | Drawing:<br>PROPOSED SITE LAYOUT                                                                                                     |                                                                   |                                                  |  |  |
|       |                                                                                                                                      | -                                                                 |                                                  |  |  |
|       |                                                                                                                                      | Scale:<br>1/500 @ A1                                              | Date:<br>OCT. '21                                |  |  |
|       |                                                                                                                                      | Author:                                                           | Checked:                                         |  |  |
|       |                                                                                                                                      | B T-M<br>Drawing Status:                                          | Revision:                                        |  |  |
|       |                                                                                                                                      | PLANNING<br>Drawing Number:                                       | F                                                |  |  |
|       |                                                                                                                                      | 700103 (St Modwen                                                 | project code)<br>1 - XX - PL - A - 0003          |  |  |
| 10    | 50m                                                                                                                                  | 10373 - NLA - Z                                                   | · /// · / E · A · 0003                           |  |  |
|       |                                                                                                                                      |                                                                   |                                                  |  |  |