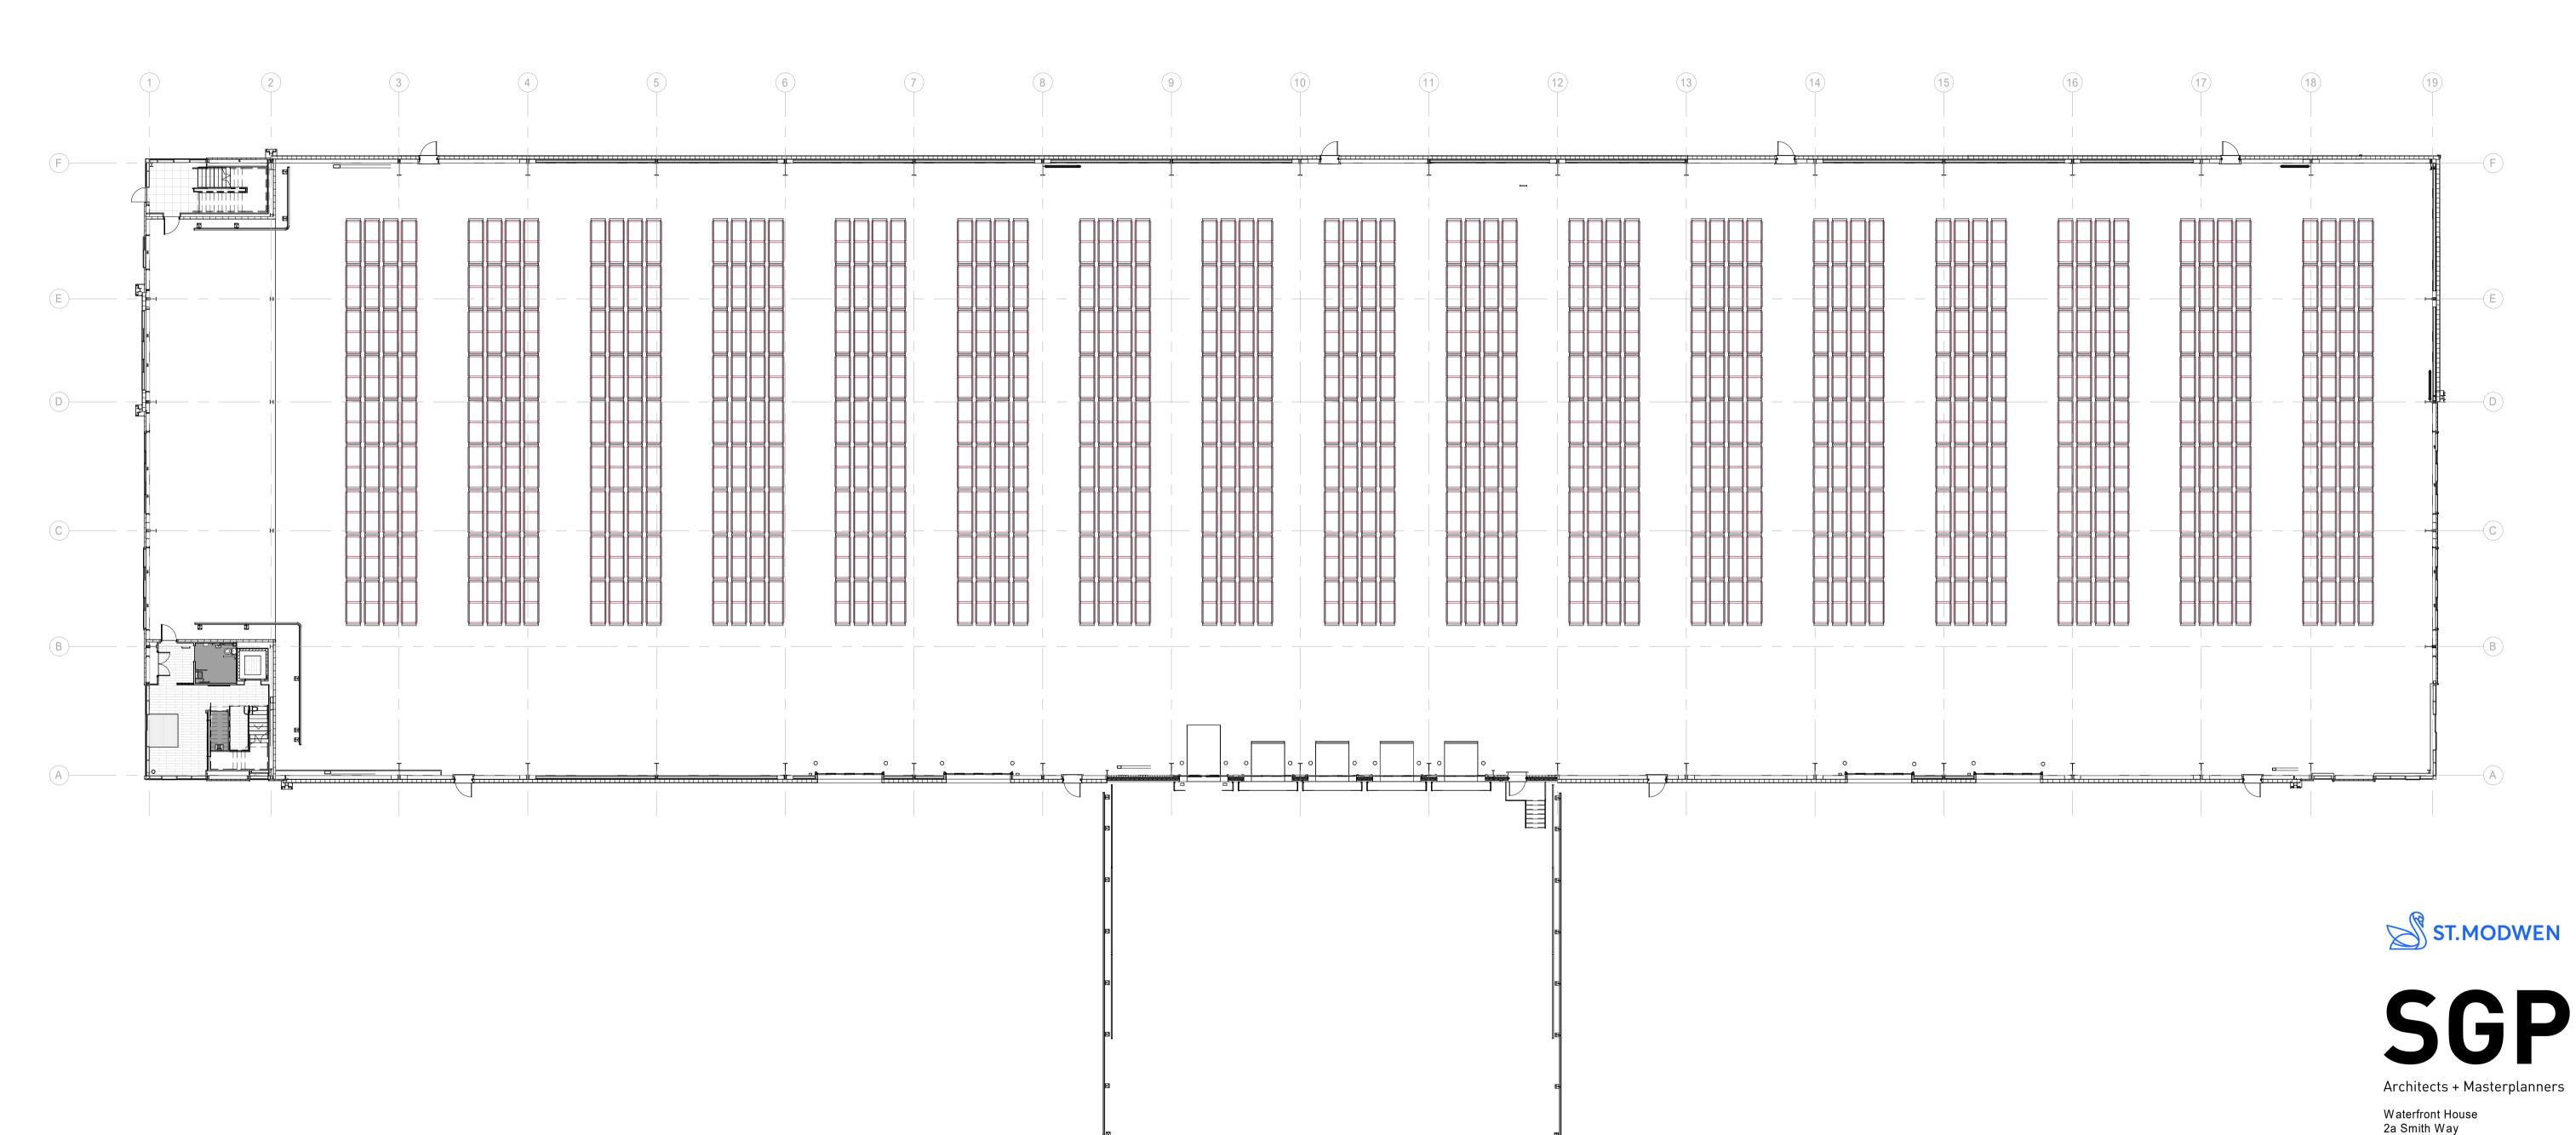

Ground Floor Plan

1:200

t: +44 (0)116 247 0557 www.stephengeorge.co.uk

St Modwen Derby Unit D061 (05)

Leicester LE19 1SX

Grove Park Enderby

Drawing Stage: INFORMATION

Status: \$3